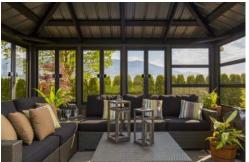

## The Ultimate Outdoor Living Space to Unite Family and Friends

The Stoneham Series by Visscher is a beautiful line of fully-enclosed structures. The Stoneham model is to be enjoyed all year round. A modern skylight dome and bi-fold windows makes this a bright entertaining room by natural light. Enhance your Visscher structure by adding bay kits, which add space and styling.

### COLOR

Double Glass/Aluminum Doors

Bi-fold Glass/Aluminum Windows 11' x 11'

Durable Metal Roof 11' x 14'

Curved Skylight 14' x 14'

Magnetic Insect Screens Bay Kit Extensions

SPF Wood Structure Add 1, 2, 3 or 4 Bay Kits