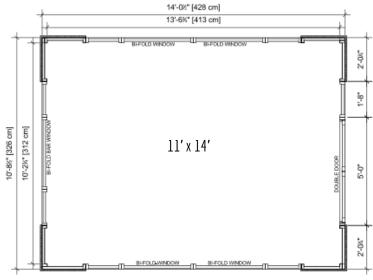

### COLOR

Double Glass/Aluminum Doors

Bi-fold Glass/Aluminum Windows 11' x 11'

Durable Metal Roof 11' x 14'

Curved Skylight 14' x 14'

Magnetic Insect Screens Bay Kit Extensions

SPF Wood Structure Add 1, 2, 3 or 4 Bay Kits