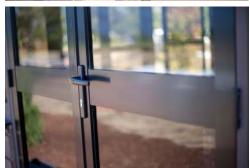

### COLOR

Double Glass/Aluminum Doors

Bi-fold Glass/Aluminum Windows 11' x 11'

Durable Metal Roof 11' x 14'

Curved Skylight 14' x 14'

Magnetic Insect Screens Bay Kit Extensions

SPF Wood Structure Add 1, 2, 3 or 4 Bay Kits