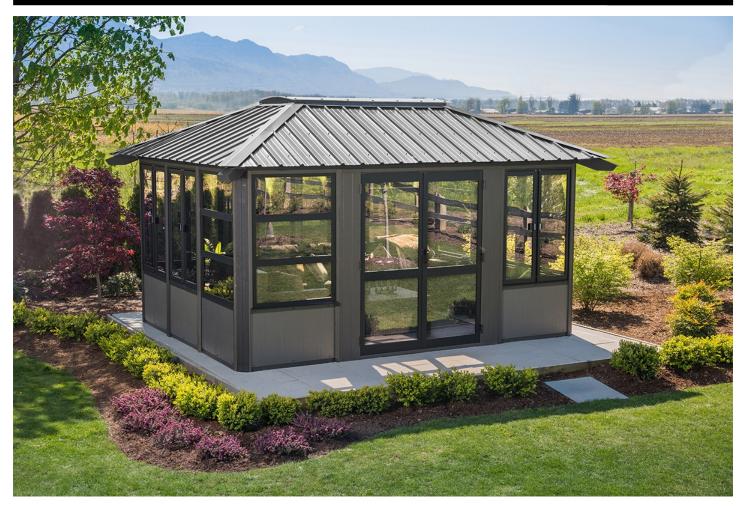

## The Ultimate Outdoor Living Space to Unite Family and Friends

The Stoneham Series by Visscher is a beautiful line of fully-enclosed structures. The Stoneham model is to be enjoyed all year round. A modern skylight dome and bi-fold windows makes this a bright entertaining room by natural light. Enhance your Visscher structure by adding bay kits, which add space and styling.

VISSCHER SPECIALTY PRODUCTS 1-604-847-9663

Stoneham Series

INFO@VISSCHERSPECIALTY.COM VISSCHERSPECIALTY.COM

### COLOR

Double Glass/Aluminum Doors

Bi-fold Glass/Aluminum Windows 11' x 11'

Durable Metal Roof 11' x 14'

Curved Skylight 14' x 14'

Magnetic Insect Screens Bay Kit Extensions

SPF Wood Structure Add 1, 2, 3 or 4 Bay Kits