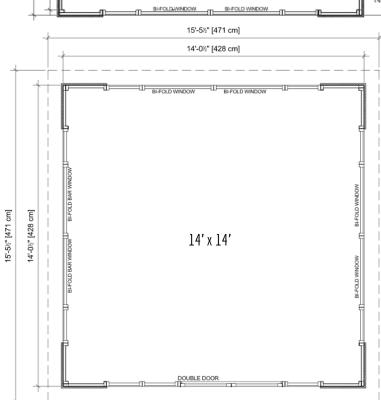

### COLOR

Double Glass/Aluminum Doors

Bi-fold Glass/Aluminum Windows 11' x 11'

Durable Metal Roof 11' x 14'

Curved Skylight 14' x 14'

Magnetic Insect Screens Bay Kit Extensions

SPF Wood Structure Add 1, 2, 3 or 4 Bay Kits