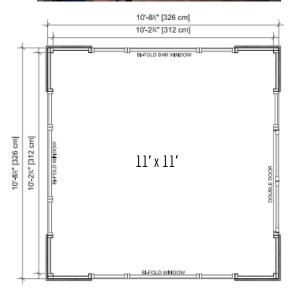

### COLOR

Double Glass/Aluminum Doors

Bi-fold Glass/Aluminum Windows 11' x 11'

Durable Metal Roof 11' x 14'

Curved Skylight 14' x 14'

Magnetic Insect Screens Bay Kit Extensions

SPF Wood Structure Add 1, 2, 3 or 4 Bay Kits