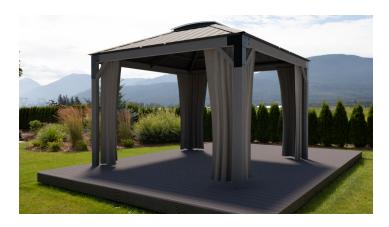

## The Ultimate Outdoor Living Space to Unite Family and Friends

The Savannah is your complete backyard enclosure that suits your larger spa, or allows for more sitting room while cooling off. Optional adjustable louver panels put you in control of your privacy and exposure to the outside elements. Add a bar with three stools to let more people join the fun.

### FEATURES

Durable Metal Roof

Skylight Dome 43" x 83"

Metal Corner Brackets

SPF Wood Structure

Made in Canada

### OPTIONS

Adjustable Louver Privacy Panels

Lower Wall for Louver

Bar Kit and Stools

Privacy Drape and Rail Kit