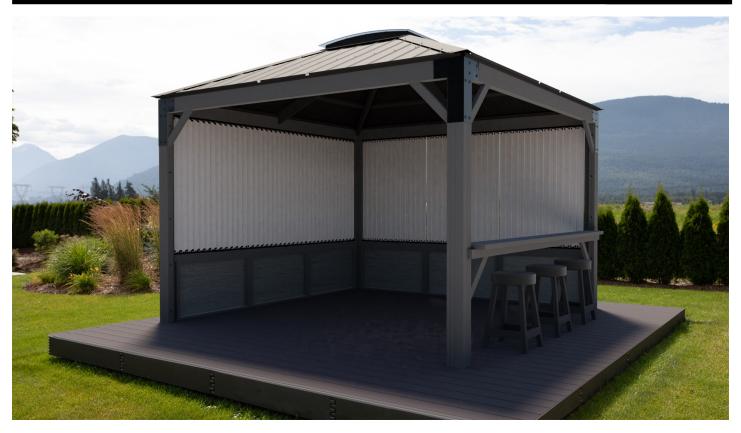

## The Ultimate Outdoor Living Space to Unite Family and Friends

The Savannah is your complete backyard enclosure that suits your larger spa, or allows for more sitting room while cooling off. Optional adjustable louver panels put you in control of your privacy and exposure to the outside elements. Add a bar with three stools to let more people join the fun.

### FEATURES

Durable Metal Roof

Skylight Dome 43" x 83"

Metal Corner Brackets

SPF Wood Structure

Made in Canada

### OPTIONS

Adjustable Louver Privacy Panels

Lower Wall for Louver

Bar Kit and Stools

Privacy Drape and Rail Kit

### COLOR

Blacksmith Structure

Dark Bronze Roof

Louver Options 11' and 14'

Bar Option (comes with 3 stools)

Lower Wall for Louver

Drape and Rail Kit Option