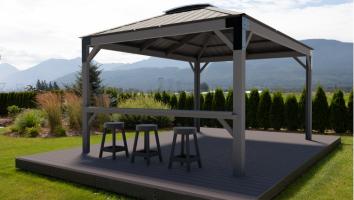

## The Ultimate Outdoor Living Space to Unite Family and Friends

The Savannah is your complete backyard enclosure that suits your larger spa, or allows for more sitting room while cooling off. Optional adjustable louver panels put you in control of your privacy and exposure to the outside elements. Add a bar with three stools to let more people join the fun.

### OPTIONS

Adjustable Louver Privacy Panels

Lower Wall for Louver

Bar Kit and Stools

Privacy Drape and Rail Kit

### COLOR

Blacksmith Structure

Dark Bronze Roof

Louver Options 11' and 14'

Bar Option (comes with 3 stools)

Lower Wall for Louver

Drape and Rail Kit Option