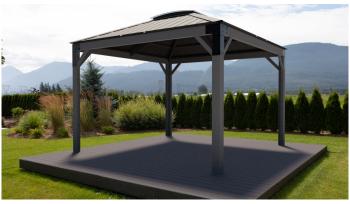

### FEATURES

Durable Metal Roof

Skylight Dome 43" x 83"

Metal Corner Brackets

SPF Wood Structure

Made in Canada