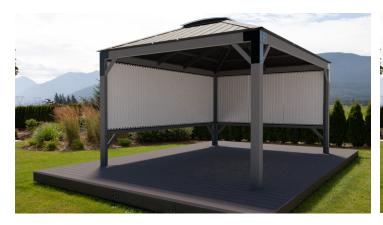

### OPTIONS

Adjustable Louver Privacy Panels

Lower Wall for Louver

Bar Kit and Stools

Privacy Drape and Rail Kit

### COLOR

Blacksmith Structure

Dark Bronze Roof

Louver Options 11' and 14'

Bar Option (comes with 3 stools)

Lower Wall for Louver

Drape and Rail Kit Option