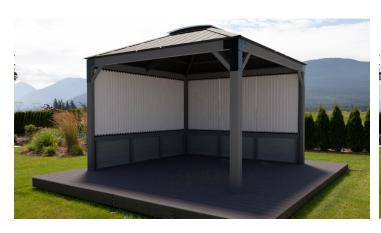

### OPTIONS

Adjustable Louver Privacy Panels

Lower Wall for Louver

Bar Kit and Stools

Privacy Drape and Rail Kit

### COLOR

Blacksmith Structure

Dark Bronze Roof

Louver Options 11' and 14'

Bar Option (comes with 3 stools)

Lower Wall for Louver

Drape and Rail Kit Option