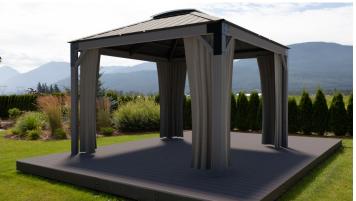

### OPTIONS

Adjustable Louver Privacy Panels

Lower Wall for Louver

Bar Kit and Stools

Privacy Drape and Rail Kit

### COLOR

Blacksmith Structure

Dark Bronze Roof

Louver Options 11' and 14'

Bar Option (comes with 3 stools)

Lower Wall for Louver

Drape and Rail Kit Option