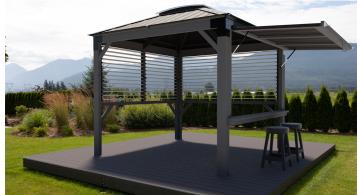

## OPTIONS

Adjustable Louver Privacy Panels Bar Kit and Stools Cabana Extension Roof COLOR

Blacksmith Structure

Dark Bronze Roof

Cabana Roof Extension Option

Bar Option (comes with 2 stools)

Louver Option

Cabana, bar kit and two louvers