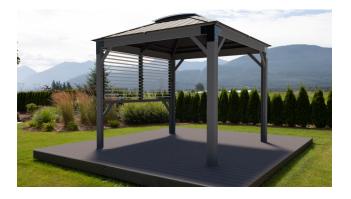

The Sedona compliments your spa by giving you privacy and protection from the elements. With optional adjustable louvers you can set your privacy level. Add a bar and stools, or a cabana roof extension for the ultimate backyard experience.

## FEATURES

Durable Metal Roof Skylight Dome 43" x 43" Metal Corner Brackets SPF Wood Structure Made in Canada