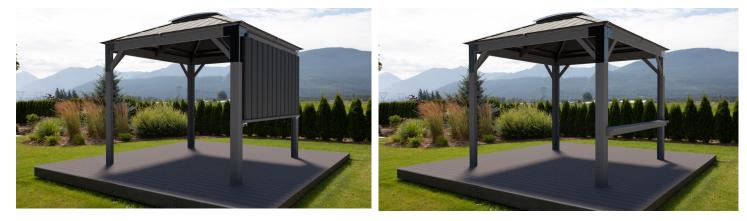

The Sedona compliments your spa by giving you privacy and protection from the elements. With optional adjustable louvers you can set your privacy level. Add a bar and stools, or a cabana roof extension for the ultimate backyard experience.

## OPTIONS

Adjustable Louver Privacy Panels Bar Kit and Stools Cabana Extension Roof COLOR

Blacksmith Structure

Dark Bronze Roof

Cabana Roof Extension Option

Bar Option (comes with 2 stools)

Louver Option

Cabana, bar kit and two louvers