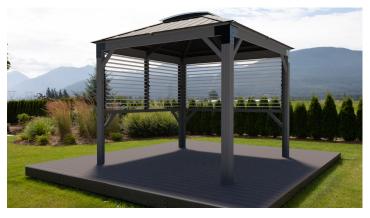

## FEATURES

Durable Metal Roof Skylight Dome 43" x 43" Metal Corner Brackets SPF Wood Structure Made in Canada

## OPTIONS

Adjustable Louver Privacy Panels Bar Kit and Stools Cabana Extension Roof COLOR

Blacksmith Structure

Dark Bronze Roof

Cabana Roof Extension Option

Bar Option (comes with 2 stools)

Louver Option

Cabana, bar kit and two louvers