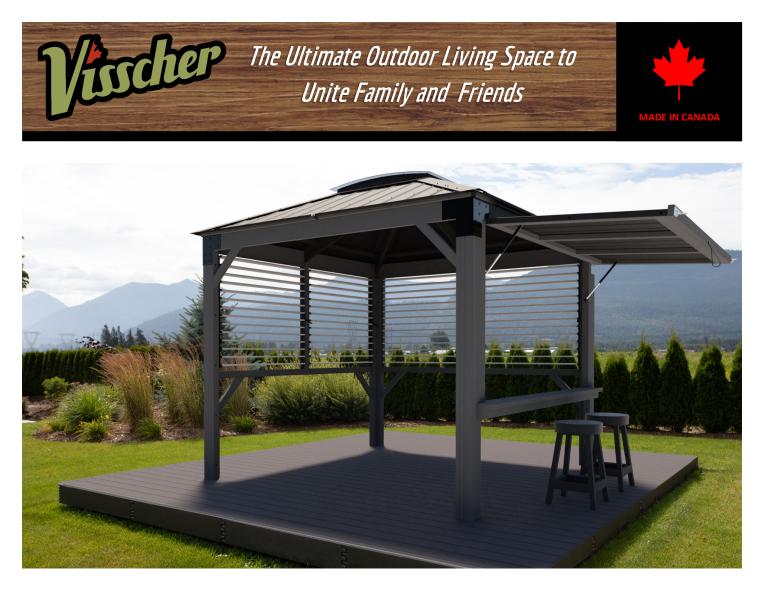

The Sedona compliments your spa by giving you privacy and protection from the elements. With optional adjustable louvers you can set your privacy level. Add a bar and stools, or a cabana roof extension for the ultimate backyard experience.

## FEATURES

Durable Metal Roof Skylight Dome 43" x 43" Metal Corner Brackets SPF Wood Structure Made in Canada

## OPTIONS

Adjustable Louver Privacy Panels Bar Kit and Stools Cabana Extension Roof COLOR

Blacksmith Structure

Dark Bronze Roof

Cabana Roof Extension Option

Bar Option (comes with 2 stools)

Louver Option

Cabana, bar kit and two louvers