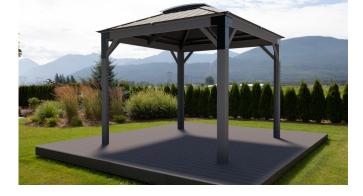

The Sedona compliments your spa by giving you privacy and protection from the elements. With optional adjustable louvers you can set your privacy level. Add a bar and stools, or a cabana roof extension for the ultimate backyard experience.

## FEATURES

Durable Metal Roof Skylight Dome 43" x 43" Metal Corner Brackets SPF Wood Structure Made in Canada