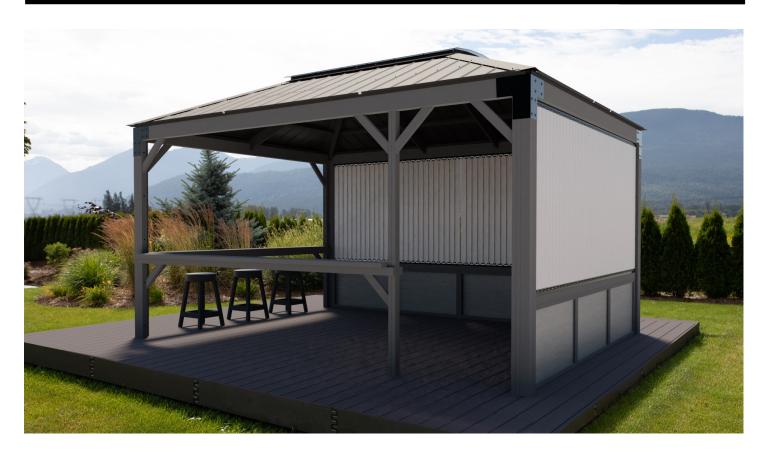

## The Ultimate Outdoor Living Space to Unite Family and Friends

Stretch your relaxation time under the Sequoia by Visscher. Add privacy drapes, optional louver panels, lower walls, or bar kit with stools. The possibilities are as endless as your imagination.

### OPTIONS

Adjustable Louver Privacy Panels

Lower Wall for Louver

Bar Kit and Stools

Privacy Drape and Rail Kit

### COLOR

Blacksmith Structure

Dark Bronze Roof

Louver Options 11' and 14'

Bar Option (comes with 3 stools)

Lower Wall for Louver

Drape and Rail Kit Option