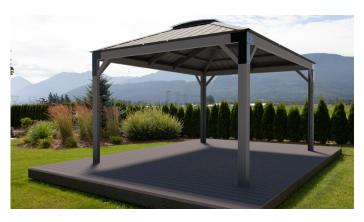

## The Ultimate Outdoor Living Space to Unite Family and Friends

Stretch your relaxation time under the Sequoia by Visscher. Add privacy drapes, optional louver panels, lower walls, or bar kit with stools. The possibilities are as endless as your imagination.

### FEATURES

Durable Metal Roof

Skylight Dome 43" x 83"

Metal Corner Brackets

SPF Wood Structure

Made in Canada