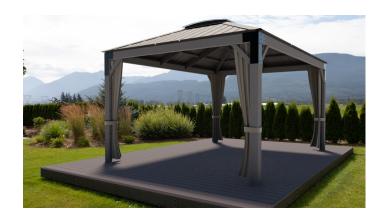

## The Ultimate Outdoor Living Space to Unite Family and Friends

Stretch your relaxation time under the Sequoia by Visscher. Add privacy drapes, optional louver panels, lower walls, or bar kit with stools. The possibilities are as endless as your imagination.

### OPTIONS

Adjustable Louver Privacy Panels

Lower Wall for Louver

Bar Kit and Stools

Privacy Drape and Rail Kit

### COLOR

Blacksmith Structure

Dark Bronze Roof

Louver Options 11' and 14'

Bar Option (comes with 3 stools)

Lower Wall for Louver

Drape and Rail Kit Option