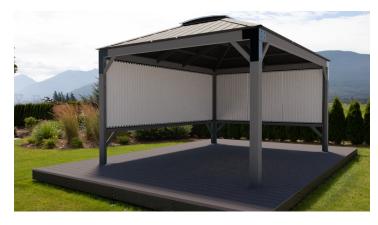

### OPTIONS

Adjustable Louver Privacy Panels

Lower Wall for Louver

Bar Kit and Stools

Privacy Drape and Rail Kit

### COLOR

Blacksmith Structure

Dark Bronze Roof

Louver Options 11' and 14'

Bar Option (comes with 3 stools)

Lower Wall for Louver

Drape and Rail Kit Option