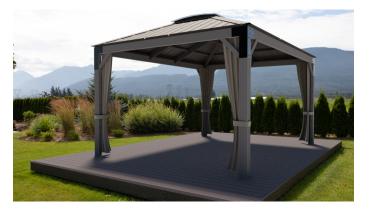

### OPTIONS

Adjustable Louver Privacy Panels

Lower Wall for Louver

Bar Kit and Stools

Privacy Drape and Rail Kit

### COLOR

Blacksmith Structure

Dark Bronze Roof

Louver Options 11' and 14'

Bar Option (comes with 3 stools)

Lower Wall for Louver

Drape and Rail Kit Option