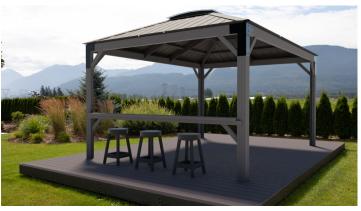

### OPTIONS

Adjustable Louver Privacy Panels

Lower Wall for Louver

Bar Kit and Stools

Privacy Drape and Rail Kit

### COLOR

Blacksmith Structure

Dark Bronze Roof

Louver Options 11' and 14'

Bar Option (comes with 3 stools)

Lower Wall for Louver

Drape and Rail Kit Option