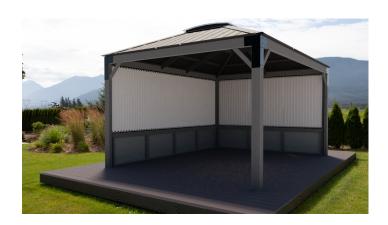

### OPTIONS

Adjustable Louver Privacy Panels

Lower Wall for Louver

Bar Kit and Stools

Privacy Drape and Rail Kit

### COLOR

Blacksmith Structure

Dark Bronze Roof

Louver Options 11' and 14'

Bar Option (comes with 3 stools)

Lower Wall for Louver

Drape and Rail Kit Option