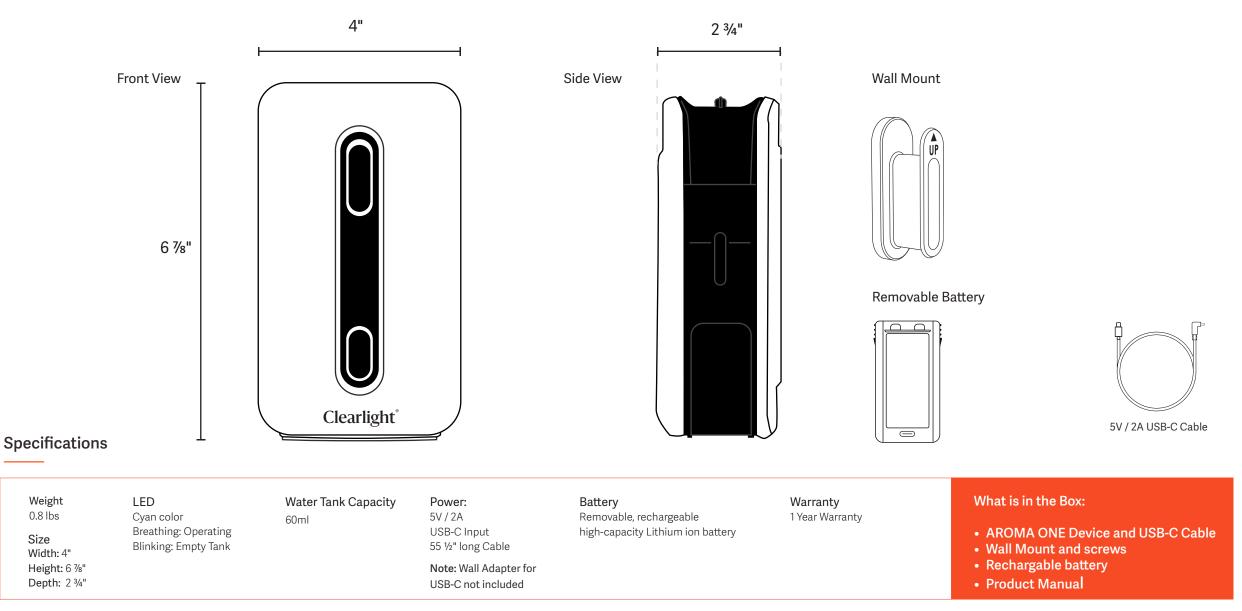

### Features

#### Perfect Capacity for a compact device

Features a 60ml water reservoir, ideal for its compact size and effective aromatherapy.

#### Mountable in Your Sauna

The AROMA ONE diffuser can be mounted inside your Clearlight Infrared Sauna, integrating seamlessly with your sauna experience.