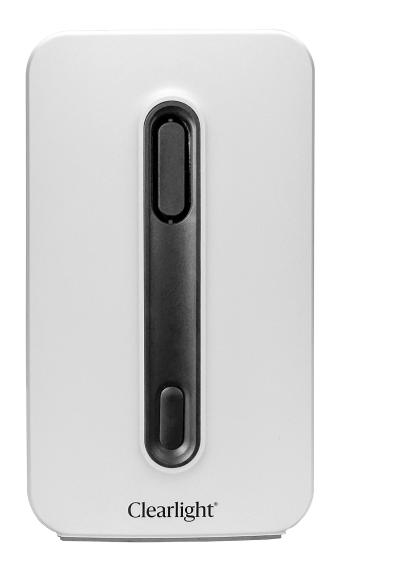

# **AROMA ONE**

by Clearlight<sup>®</sup>

Enjoy aromatherapy benefits in your sauna, home, or office with the Clearlight AROMA ONE<sup>®</sup> essential oil diffuser. The AROMA ONE Aromatherapy Diffuser uses ultrasonic, high-frequency technology to convert water and essential oil into a fine mist that is dispersed in the air.

#### Ultrasonic Technology

Utilizes high-frequency ultrasonic technology to convert water and essential oils into a fine mist, dispersing it evenly into the air.

Enhances Healing and Mood-Setting

Perfect for sauna sessions, the AROMA ONE enhances healing and creates a calming atmosphere with its fine mist and soothing scents.

#### Portable and Versatile

Compact and easy to use, the AROMA ONE can operate with a rechargeable battery or be plugged into an electrical outlet, offering flexibility in usage.

#### Perfect Capacity for a compact device

Features a 60ml water reservoir, ideal for its compact size and effective aromatherapy.

#### Mood-Enhancing Light

Includes a soft cyan-colored mood light to create a relaxing atmosphere, perfect for unwinding during or after a sauna session.