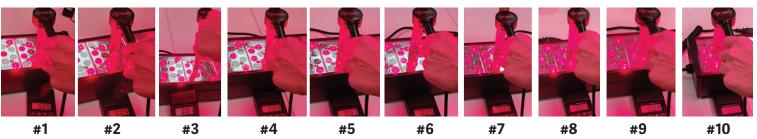

ct Type         | Light Tower (VM) |
|----------------------|------------------|
| Product<br>Number    | Clearlight       |
| Manufacturer         | VM               |
| Number of<br>Samples | 1个               |
| Serial<br>Number     | N/A              |
| Batch<br>Number      | N/A              |
| Production<br>Date   | 20231018         |

3. Reference Documents: N/A

4. Test Equipment:

| Testing equipment | EMF FIELD TESTER |
|-------------------|------------------|
| MFG               |                  |
| Model             | EMF-827          |



5. Test Procedures

- 1) Connect power source AC220V
- 2) Use EMF FIELD TESTER Probe to Measure 10cm & 15cm above light tower LED panel surface and directly on surface3) Record EMF Value:
- 6. Results

## 1) EMF reading at 10cm distance



## $\mathbf{2})\,\mathbf{EMF}\,\mathbf{reading}\,\mathbf{at}\,\mathbf{15cm}\,\mathbf{distance}$



## $\textbf{3)}\,\textbf{EMF}\,\textbf{reading}\,\textbf{at}\,\textbf{tower}\,\textbf{Surface}$