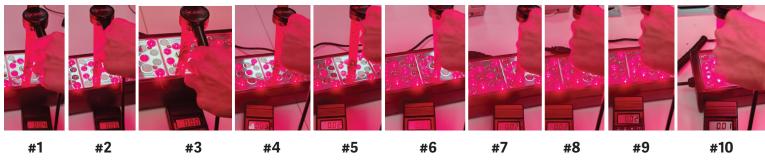

## $\mathbf{2})\,\mathbf{EMF}\,\mathbf{reading}\,\mathbf{at}\,\mathbf{15cm}\,\mathbf{distance}$