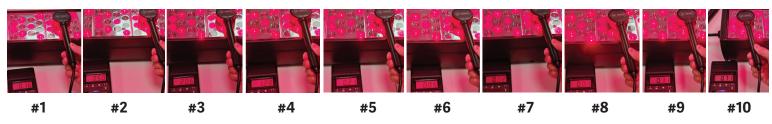

## $\textbf{3)}\,\textbf{EMF}\,\textbf{reading}\,\textbf{at}\,\textbf{tower}\,\textbf{Surface}$