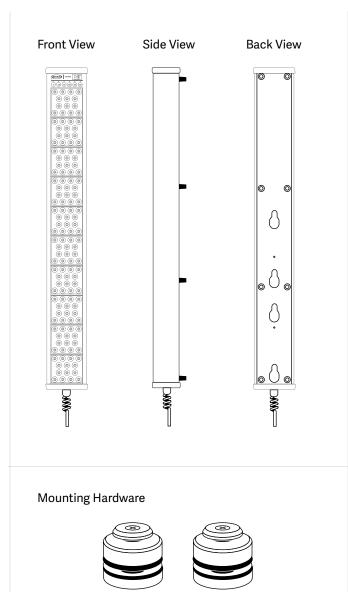

# **Front View** Whisper Quiet Maglev Fans One touch time preset buttons Powder coated stainless steel body 70 Medical grade Red LED's 650NM 70 Medical grade Near Infrared LED's 850NM Whisper Quiet Maglev Fans Stainless steel stand (sold separately)

## **Back View**