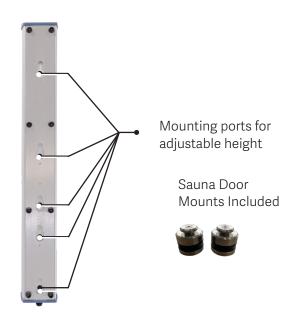

# **Front View** Whisper Quiet Maglev Fans One touch time preset buttons Powder coated stainless steel body 70 Medical grade Red LED's 650NM 70 Medical grade Near Infrared LED's 850NM Whisper Quiet Maglev Fans Stainless steel stand (sold separately)

## **Back View**