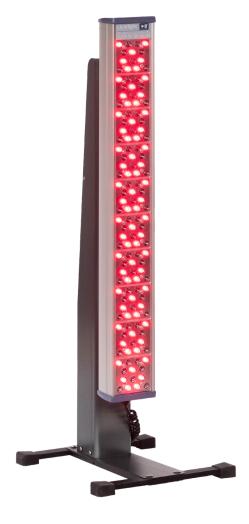

# **Front View** Whisper Quiet Maglev Fans One touch time preset buttons Powder coated stainless steel body 70 Medical grade Red LED's 650NM 70 Medical grade Near Infrared LED's 850NM Whisper Quiet Maglev Fans Stainless steel stand (sold separately)