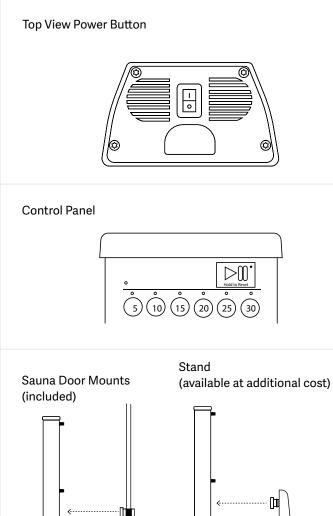

# **Front View** Whisper Quiet Maglev Fans One touch time preset buttons Powder coated stainless steel body 70 Medical grade Red LED's 650NM 70 Medical grade Near Infrared LED's 850NM Whisper Quiet Maglev Fans Stainless steel stand (sold separately)

## **Back View**