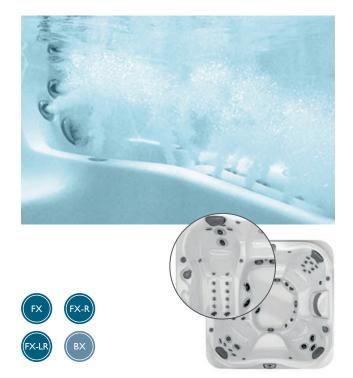

## POWERPRO® JETS\* COLLECTION

Our products deliver an adjustable high-flow, low-pressure hydromassage that feels like no other.

Based on the form and function of the original Jacuzzi® Jet, the MX jets deliver maximum volume at a higher air-to-water ratio to deliver a bold massage to the muscles in the lower back.

POWERPRO® BX

The comforting yet rejuvenating bubbling effect massages the calves.

POWERPRO® **FX LARGE** 

Focusing on the middle of the back to relieve tension and muscle strain, the spiral action massage promotes better circulation.

#### **FX THERAPY SEAT**

The full coverage neck, shoulders and back seat delivers a deep, adjustable, rifling, spiral stream of air and water to relieve chronic aches and pains.