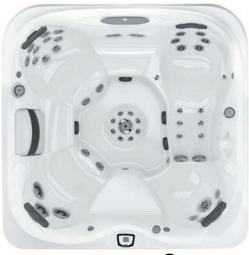

## THE J-400<sup>™</sup>

#### DESIGNER COLLECTION

Offering an experience of ultimate well-being through uncompromising performance, this collection delivers a truly unique hydromassage experience, complimented by Jacuzzi® technology and innovation.

#### BENEFITS OF THIS COLLECTION

- The Distinct High Back Design adds privacy and protects from the elements providing a cosy retreat no matter the weather
- Contemporary styling and a premium finish,
   ProFinish™ Cabinetry adds a modern twist to your outdoor space
- Our SmartTub<sup>™</sup> System is the smart way to control and monitor your hot tub
- The full colour ProTouch<sup>™</sup> Control uses touch screen technology for ease of use
- Exclusive Patented Jet Technology banishes aches and pains with variety of massage options that stimulate and knead key muscle groups
- Find the perfect ambiance with Premium LED
   Lighting and set the colour to your mood
- CLEARRAY Active OxygenTM System nature-inspired technology neutralises pathogens for crystal, clean water

Plus many, many more.

Speak to your local retailer for more details or visit www.jacuzzi.co.uk

J-495™ 🕏

229 x 279 x 104 cm (116 cm at back) Seating Capacity: 8-9 Total Jets: 62

J-485™ 🕏

 $231 \times 231 \times 95 \text{ cm} (|| | | \text{cm at back})$ Seating Capacity: 6-7 Total Jets: 49