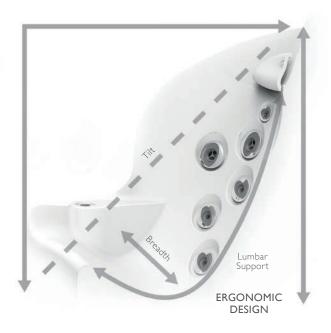

#### **COMFORTABLE SEATING**

Seats designed to follow the contours of the body and recessed jets placed to perfectly match the muscle structure of the human form delivers a comfortable, premium hydromassage experience for most body types.

#### ADJUSTABLE PRESSURE

Using the Aqualibrium® Formula, each jet is individually calibrated to deliver the perfect balance of air and water, then precisely paired with the exact pump-to-jet ratio needed to ensure a balanced experience in each and every seat.