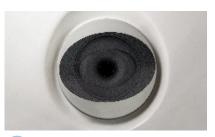

## POWERPRO® JETS\* COLLECTION

Our products deliver an adjustable high-flow, low-pressure hydromassage that feels like no other.

Based on the form and function of the original Jacuzzi® Jet, the MX jets deliver maximum volume at a higher air-to-water ratio to deliver a bold massage to the muscles in the lower back.

#### MX JET THERAPY SEAT

Recognized as our original Jacuzzi® jet, the MX jet delivers a maximum volume, low pressure deep tissue massage for the lower back.

J-500<sup>™</sup>, J-400<sup>™</sup> AND J-300<sup>™</sup>