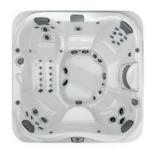

## THE J-300<sup>™</sup>

#### COMFORT COLLECTION

This range has been refined and enhanced to offer an improved hydromassage experience. A deeper massage is delivered by specifically targeted jets found within the Powerpro® therapy seats.

#### BENEFITS OF THIS COLLECTION

- Exclusive Patented Jet Technology includes targeted deep tissue jets for the ultimate hydromassage experience
- Enjoy subtle lighting with ProLite<sup>™</sup> LED Lighting and choose your favourite colour
- A unique Hydrosoothe<sup>™</sup> Massage Pillow delivers
   a superior head and neck massage and a soothing
   cascade of water
- Built for durability, the Illuminated Control Panel is simple and easy to use
- Contemporary styling and a premium finish,
   ProFinish™ Cabinetry adds a modern twist to your outdoor space
- Experience added relaxation with the multicoloured Water Rainbow<sup>®</sup> Waterfall and the comforting sounds of falling water
- Compatible with SmartTub<sup>™</sup> System, the smart way to control and monitor your hot tub

Plus many, many more.

Speak to your local retailer for more details or visit www.jacuzzi.co.uk

**J-385™ \$**231 x 231 x 97 cm

Seating Capacity: 6-7 Total Jets: 49

231 x 231 x 97 cm
Seating Capacity: 6 (I lounge) Total Jets: 50