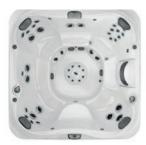

## THE J-400<sup>™</sup>

#### DESIGNER COLLECTION

Offering an experience of ultimate well-being through uncompromising performance, this collection delivers a truly unique hydromassage experience, complimented by Jacuzzi® technology and innovation.

#### BENEFITS OF THIS COLLECTION

- The Distinct High Back Design adds privacy and protects from the elements providing a cosy retreat no matter the weather
- Contemporary styling and a premium finish,
   ProFinish™ Cabinetry adds a modern twist to your outdoor space
- Our SmartTub<sup>™</sup> System is the smart way to control and monitor your hot tub
- The full colour ProTouch<sup>™</sup> Control uses touch screen technology for ease of use
- Exclusive Patented Jet Technology banishes aches and pains with variety of massage options that stimulate and knead key muscle groups
- Find the perfect ambiance with Premium LED
   Lighting and set the colour to your mood
- CLEARRAY Active OxygenTM System nature-inspired technology neutralises pathogens for crystal, clean water

Plus many, many more.

Speak to your local retailer for more details or visit www.jacuzzi.co.uk

J-495™ 🕏

229 x 279 x 104 cm (116 cm at back) Seating Capacity: 8-9 Total Jets: 62

J-485™ 🕏

 $231 \times 231 \times 95 \text{ cm} (|| | | \text{cm at back})$ Seating Capacity: 6-7 Total Jets: 49