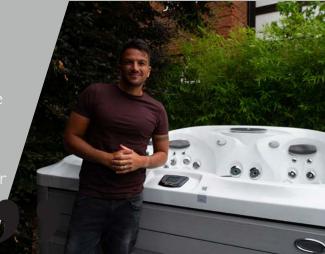

## HYDROMASSAGE

More jets do not equal a better hydromassage, but the right jets do. Jacuzzi® Brand hydromassage utilises the Aqualibrium® formula – the perfect mix of air and water – to deliver a jetted massage that reduces stress and lower back pain, improves sleep and post exercise recovery, and alleviates restless leg syndrome, cramps, arthritis and fibromyalgia, improving your overall wellbeing. As simple as enjoying a cup of coffee, a regular hydromassage routine can be more beneficial than you realise.

#### PERSONALISED MASSAGE

By studying the anthropometric dimensions of the 5<sup>th</sup> percentile of females and 95<sup>th</sup> percentile of males, we can design hot tubs based on the average dimensions of 90% of the population to deliver a personalised massage.

#### **COMFORTABLE SEATING**

Seats designed to follow the contours of the body and recessed jets placed to perfectly match the muscle structure of the human form delivers a comfortable, premium hydromassage experience for most body types.

#### ADJUSTABLE PRESSURE

Using the Aqualibrium® Formula, each jet is individually calibrated to deliver the perfect balance of air and water, then precisely paired with the exact pump-to-jet ratio needed to ensure a balanced experience in each and every seat.