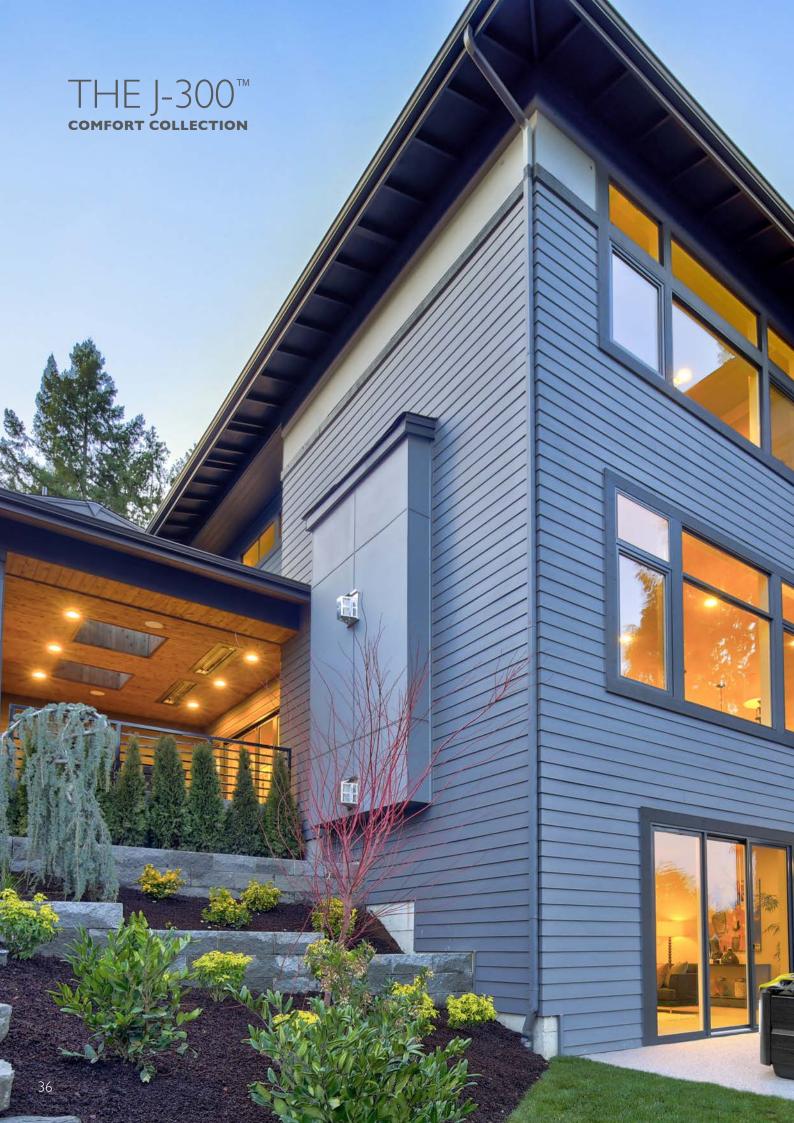

## THE J-300<sup>™</sup>

#### COMFORT COLLECTION

This range has been refined and enhanced to offer an improved hydromassage experience. A deeper massage is delivered by specifically targeted jets found within the Powerpro® therapy seats.