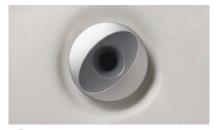

## POWERPRO® JETS\* COLLECTION

Our products deliver an adjustable high-flow, low-pressure hydromassage that feels like no other.

Based on the form and function of the original Jacuzzi® Jet, the MX jets deliver maximum volume at a higher air-to-water ratio to deliver a bold massage to the muscles in the lower back.

#### POWERPRO® JETS

Utilises the Venturi (fluid pressure) effect to create the perfect balance of air and water

Adjust settings based on energy usage reports in your SmartTub™ app