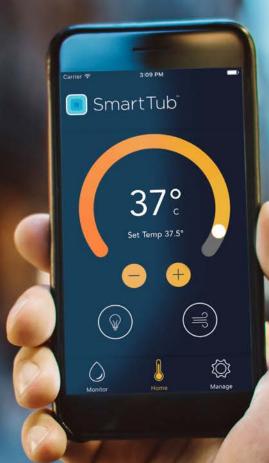

## INNOVATION

SmartTub\*

## SIMPLIFIED HOT TUB OWNERSHIP AT YOUR FINGERTIPS

- Control energy savings and filtration
- · Change temperature, lighting, and jets
- Manage your holiday home hot tub

- Delivers energy usage reports
- Relays power outage notifications

#### **EASY TO USE**

- · Always connected with 3G cellular based service
- Activate hot tub with your Smart Home devices including, Amazon Alexa, Google Hub, Siri, iWatch
- Access personalised tips and how-to videos