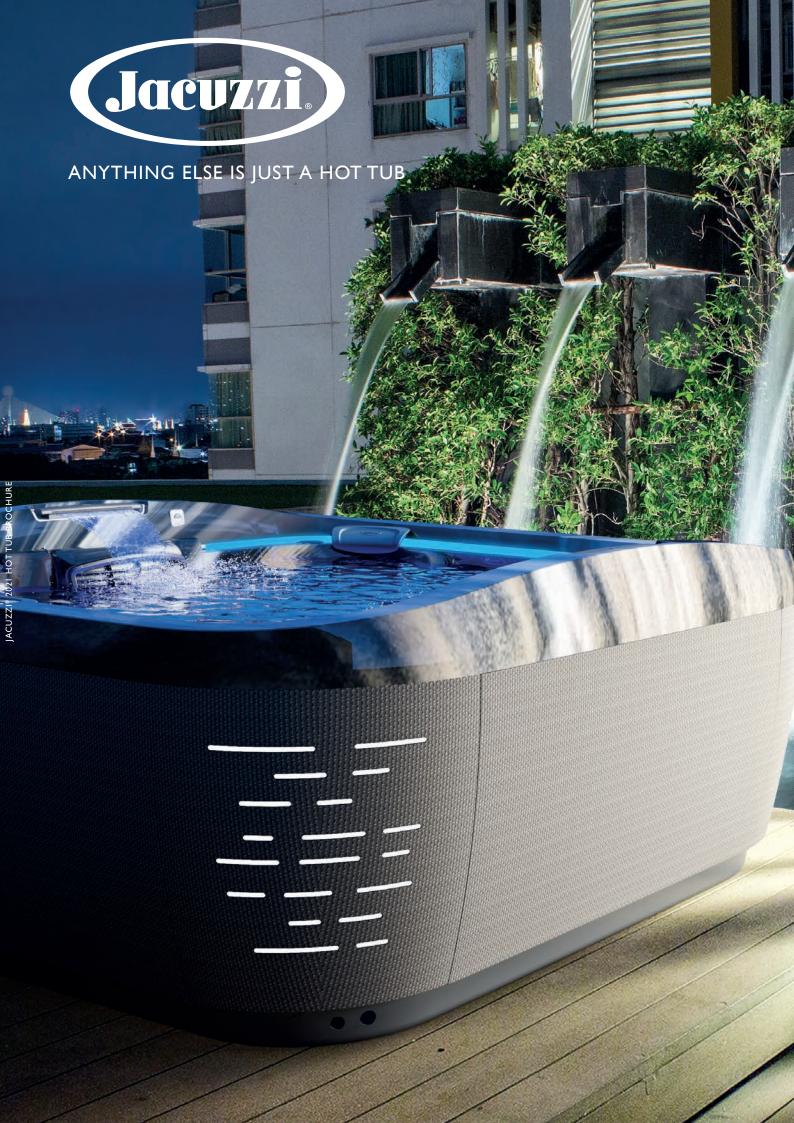

# THERE'S A JACUZZI® HOTTUB FOR EVERY KIND OF SPACE

No matter whether your space is generous, compact or somewhere in-between, there's a Jacuzzi<sup>®</sup> hot tub for every scenario. From a lawn fringed patio to a balcony or secluded garden retreat, you can be sure that our skillfully designed and east-to-install products will be right at home. Plus with no need for outdoor plumbing, your hot tub can be conveniently installed into a level area that best suits you.