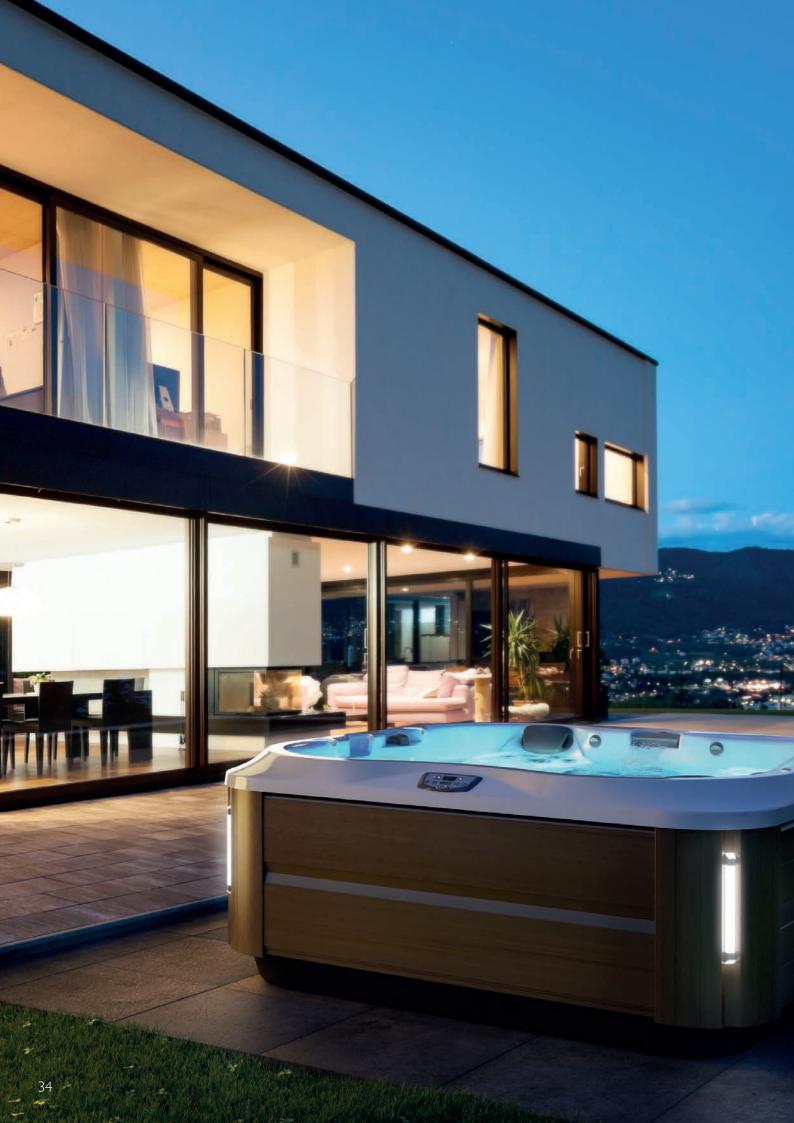

# THERE'S A JACUZZI® HOTTUB FOR EVERY KIND OF SPACE

No matter whether your space is generous, compact or somewhere in-between, there's a Jacuzzi<sup>®</sup> hot tub for every scenario. From a lawn fringed patio to a balcony or secluded garden retreat, you can be sure that our skillfully designed and east-to-install products will be right at home. Plus with no need for outdoor plumbing, your hot tub can be conveniently installed into a level area that best suits you.