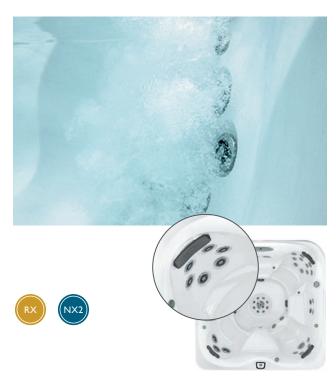

#### POWERPRO® JETS COLLECTION KEY

■ POWERPRO® PX

POWERPRO® FX DIRECTIONAL

The spinning RX jet delivers comforting relief to the back and shoulders utilising the highest performance hydromassage the Jacuzzi<sup>®</sup> Brand offers.

#### RX JET THERAPY SEAT

The spinning RX Jet seat delivers comforting relief to the back and neck utilising the highest performance hydromassage the Jacuzzi<sup>®</sup> Brand offers.