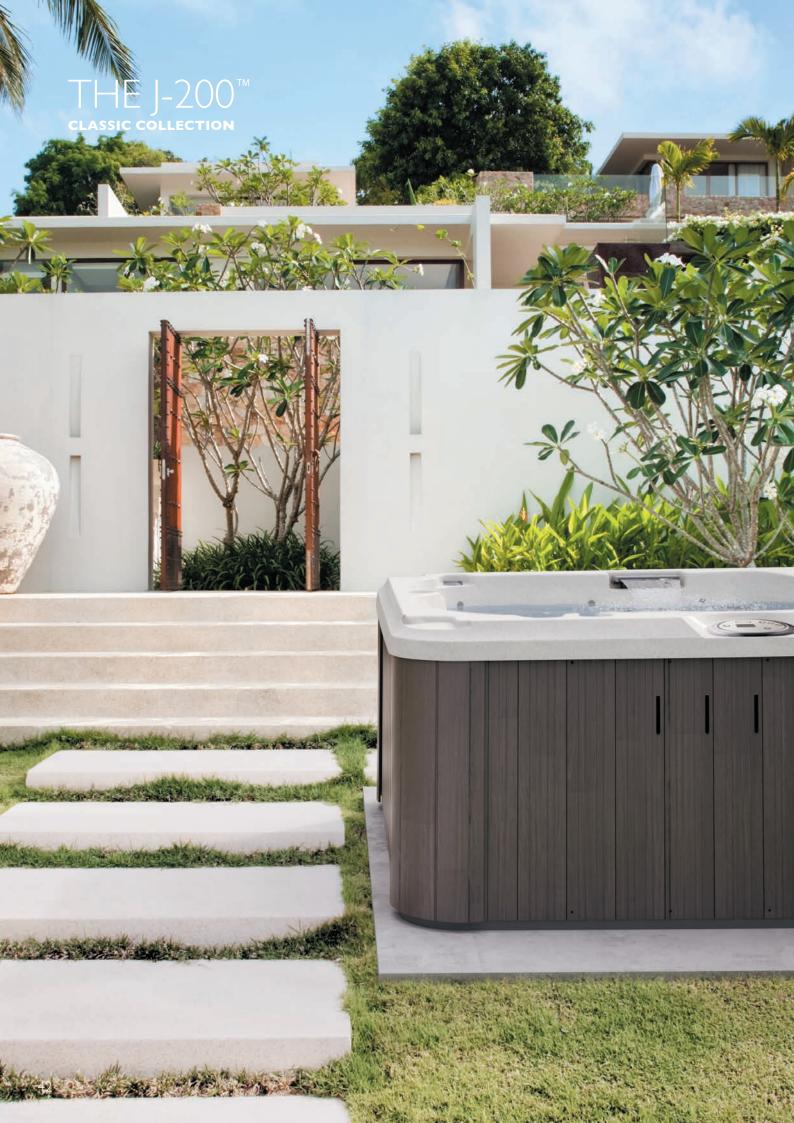

# THE J-200<sup>™</sup>

## **CLASSIC COLLECTION**

A choice that combines Jacuzzi<sup>®</sup> reliability, quality and value. This is without doubt a perfect introduction to the many benefits of hydrotherapy using Classic Jets, whilst remaining true to the performance and style synonymous with Jacuzzi<sup>®</sup>.

### BENEFITS OF THIS COLLECTION

- Relieve the stresses of everyday life with a ClassicPro Jacuzzi® Hydromassage experience
- Ergonomic Seating and a Spacious Design provides ultimate comfort as you sit back and relax
- Features a Waterfall on select models and LED Lighting to soothe your mind and body
- Enjoy maximised running efficiency with Foam Insulation
- Enhance your wellness experience and play the perfect soundtrack with Optional BLUEWAVE<sup>™</sup>
   Stereo
- Compatible with SmartTub™ System, the smart way to control and monitor your hot tub