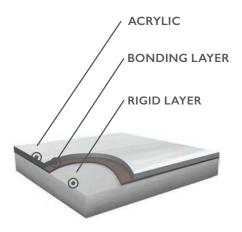

#### PROFUSION™ SHELL

Three layers of material for a strong, scratch-resistant shell