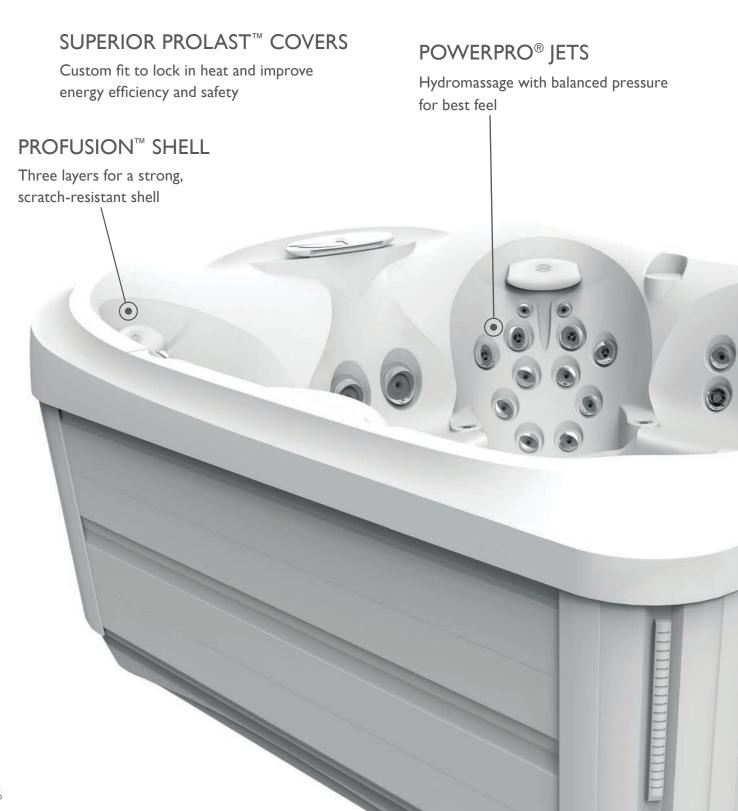

## QUALITY

Driven by the desire to continually develop products worthy of the Jacuzzi® Brand, our engineers, designers and craftspeople never stop seeking perfection.

Everything we manufacture is designed for reliability, both inside and out. We believe that quality is only as good as the people, parts and processes behind it, which is why our products are exceptional engineered with the best materials to ensure a superior offering.

#### PROFUSION™ SHELL

Three layers of material for a strong, scratch-resistant shell

#### POWERPRO® JETS

Utilises the Venturi (fluid pressure) effect to create the perfect balance of air and water

Adjust settings based on energy usage reports in your SmartTub™ app