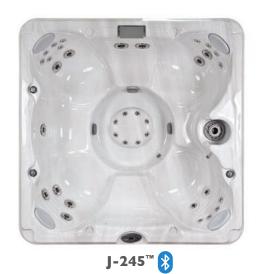

J-245<sup>™</sup>

NUMBER OF PUMPS 2 x Jet Pumps

6 - 7 Seats TOTAL JETS 35 Classic lets **DIMENSIONS**\*  $214 \text{ cm} \times 214 \text{ cm} \times 92 \text{ cm}$ **DRY WEIGHT** 375 kg TOTAL FILLED WEIGHT 2,153 kg AVERAGE SPA VOLUME 1.363 liters ELECTRICAL 32Amps / 40Amps MASSAGE TYPE ClassicPro