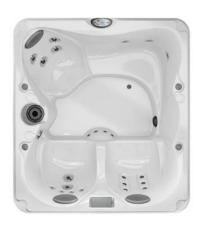

## THE J-300<sup>™</sup>

#### COMFORT COLLECTION

This range has been refined and enhanced to offer an improved hydromassage experience. A deeper massage is delivered by specifically targeted jets found within the Powerpro® therapy seats.

#### BENEFITS OF THIS COLLECTION

- Exclusive Patented Jet Technology includes targeted deep tissue jets for the ultimate hydromassage experience
- Enjoy subtle lighting with ProLite<sup>™</sup> LED Lighting and choose your favourite colour
- A unique Hydrosoothe<sup>™</sup> Massage Pillow delivers
   a superior head and neck massage and a soothing
   cascade of water
- Built for durability, the Illuminated Control Panel is simple and easy to use
- Contemporary styling and a premium finish,
   ProFinish™ Cabinetry adds a modern twist to your outdoor space
- Experience added relaxation with the multicoloured Water Rainbow<sup>®</sup> Waterfall and the comforting sounds of falling water
- Compatible with SmartTub<sup>™</sup> System, the smart way to control and monitor your hot tub