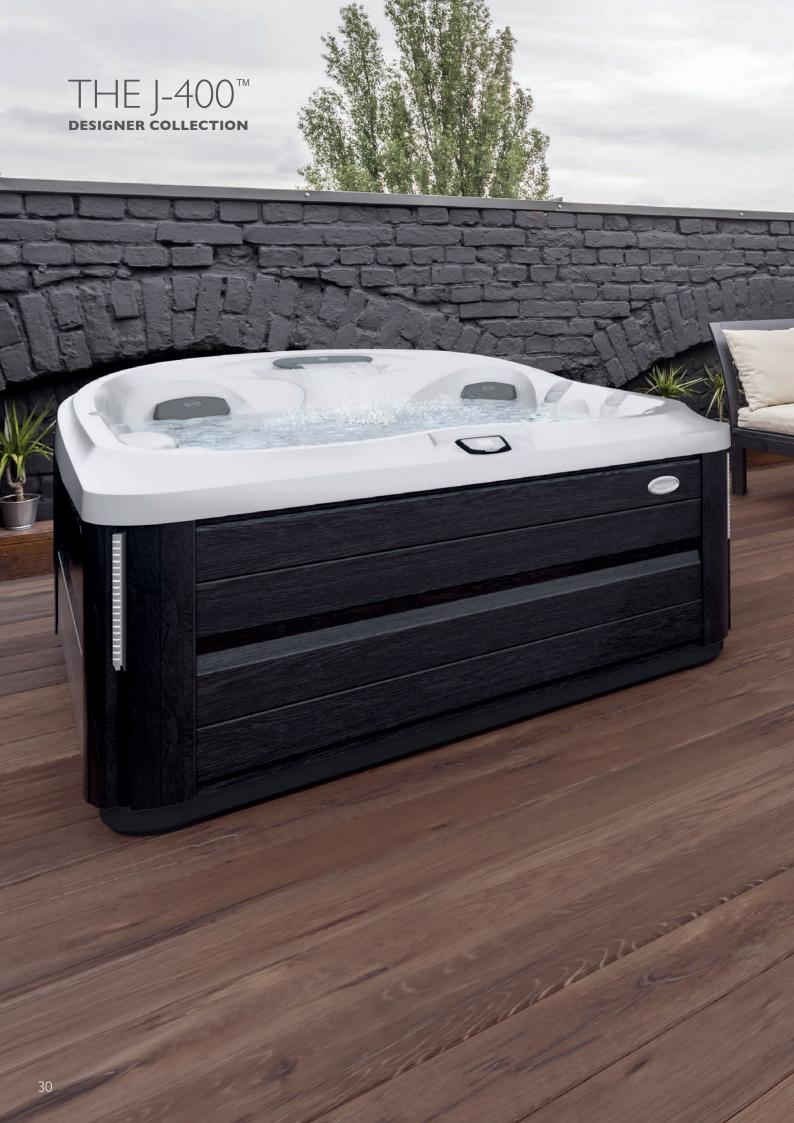

## THE J-400<sup>™</sup>

#### DESIGNER COLLECTION

Offering an experience of ultimate well-being through uncompromising performance, this collection delivers a truly unique hydromassage experience, complimented by Jacuzzi® technology and innovation.

#### BENEFITS OF THIS COLLECTION

- The Distinct High Back Design adds privacy and protects from the elements providing a cosy retreat no matter the weather
- Contemporary styling and a premium finish,
   ProFinish™ Cabinetry adds a modern twist to your outdoor space
- Our SmartTub<sup>™</sup> System is the smart way to control and monitor your hot tub
- The full colour ProTouch<sup>™</sup> Control uses touch screen technology for ease of use
- Exclusive Patented Jet Technology banishes aches and pains with variety of massage options that stimulate and knead key muscle groups
- Find the perfect ambiance with Premium LED
   Lighting and set the colour to your mood
- CLEARRAY Active OxygenTM System nature-inspired technology neutralises pathogens for crystal, clean water

Plus many, many more.

Speak to your local retailer for more details or visit www.jacuzzi.co.uk

J-495™ 🕏

229 x 279 x 104 cm (116 cm at back) Seating Capacity: 8-9 Total Jets: 62

J-485™ 🕏

 $231 \times 231 \times 95 \text{ cm} (|| | | \text{cm at back})$ Seating Capacity: 6-7 Total Jets: 49