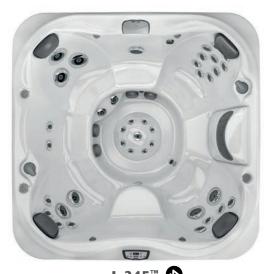

### J-200™ COLLECTION

-280<sup>TM</sup>

6 - 7 Seats TOTAL JETS 44 Classic Jets DIMENSIONS\* 229 cm x 229 cm x 94 cm DRY WEIGHT 401 kg TOTAL FILLED WEIGHT 2,558 kg **AVERAGE SPA VOLUME** 1,741 liters ELECTRICAL 32Amps / 40Amps MASSAGE TYPE ClassicPro

-275<sup>™</sup>

6 Seats TOTAL JETS 45 Classic Jets **DIMENSIONS\*** 229 cm x 229 cm x 94 cm DRY WEIGHT 366 kg TOTAL FILLED WEIGHT 2,371 kg AVERAGE SPA VOLUME 1,741 liters ELECTRICAL 32Amps / 40Amps MASSAGE TYPE ClassicPro NUMBER OF PUMPS 2 x Jet Pumps

J-245<sup>™</sup>

NUMBER OF PUMPS 2 x Jet Pumps

6 - 7 Seats TOTAL JETS 35 Classic lets **DIMENSIONS**\*  $214 \text{ cm} \times 214 \text{ cm} \times 92 \text{ cm}$ **DRY WEIGHT** 375 kg TOTAL FILLED WEIGHT 2,153 kg AVERAGE SPA VOLUME 1.363 liters ELECTRICAL 32Amps / 40Amps MASSAGE TYPE ClassicPro