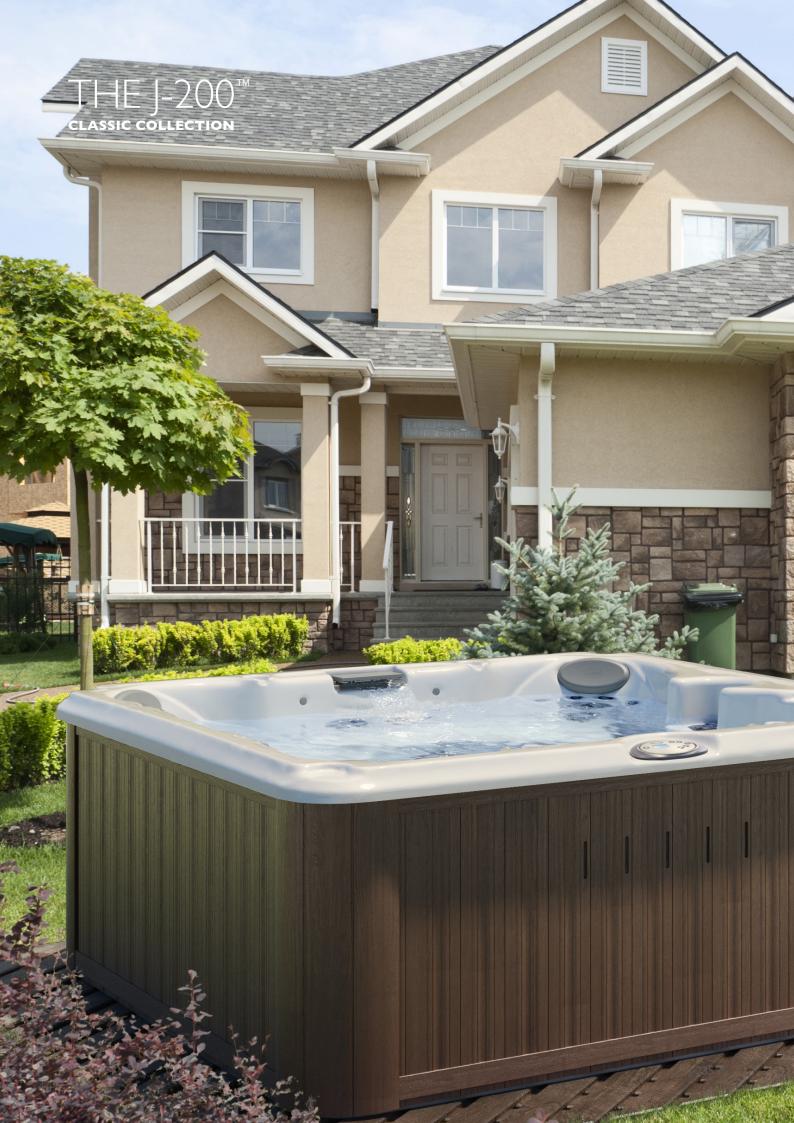

# THE J-200<sup>™</sup>

## **CLASSIC COLLECTION**

A choice that combines Jacuzzi<sup>®</sup> reliability, quality and value. This is without doubt a perfect introduction to the many benefits of hydrotherapy using Classic Jets, whilst remaining true to the performance and style synonymous with Jacuzzi<sup>®</sup>.

### BENEFITS OF THIS COLLECTION

- Relieve the stresses of everyday life with a ClassicPro Jacuzzi® Hydromassage experience
- Ergonomic Seating and a Spacious Design provides ultimate comfort as you sit back and relax
- Features a Waterfall on select models and LED Lighting to soothe your mind and body
- Enjoy maximised running efficiency with Foam Insulation
- Enhance your wellness experience and play the perfect soundtrack with Optional BLUEWAVE<sup>™</sup>
   Stereo
- Compatible with SmartTub™ System, the smart way to control and monitor your hot tub