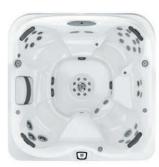

## THE J-500<sup>™</sup>

#### LUXURY COLLECTION

Our flagship collection combines ground-breaking design, technological innovation and the now legendary Jacuzzi® hydromassage to deliver a new standard of hot tub luxury.

#### BENEFITS OF THIS COLLECTION

- The unique aesthetic of Curvalux<sup>™</sup> Designer
   Woven Exterior adds a durable, luxurious touch to your garden retreat
- Dual Elevated Edges with Multi-Colour
   Waterfalls provides the soothing sounds of two waterfalls for enhanced relaxation
- Make a statement with Integrated Corner Exterior Lighting in any outdoor space
- The full colour ProTouch<sup>™</sup> Glass Control utilises touch screen technology for ultimate ease of use
- Our SmartTub<sup>™</sup> System is the smart way to control and monitor your hot tub
- Exclusive Patented Jet Technology delivers the deep tissue massage you've been looking for with a variety of focussed jets
- CLEARRAY Active Oxygen<sup>™</sup> System natureinspired technology neutralises pathogens for crystal, clean water

Plus many, many more.

Speak to your local retailer for more details or visit www.jacuzzi.co.uk

J-585™ **\$** 

**231 x 231 x 92 cm** (107 cm at side) Seating Capacity: 6-7 Total Jets: 46

J-575™ 🕏

**231 x 231 x 92 cm** (107 cm at side) Seating Capacity: 5-6 (I lounge) Total Jets: 49