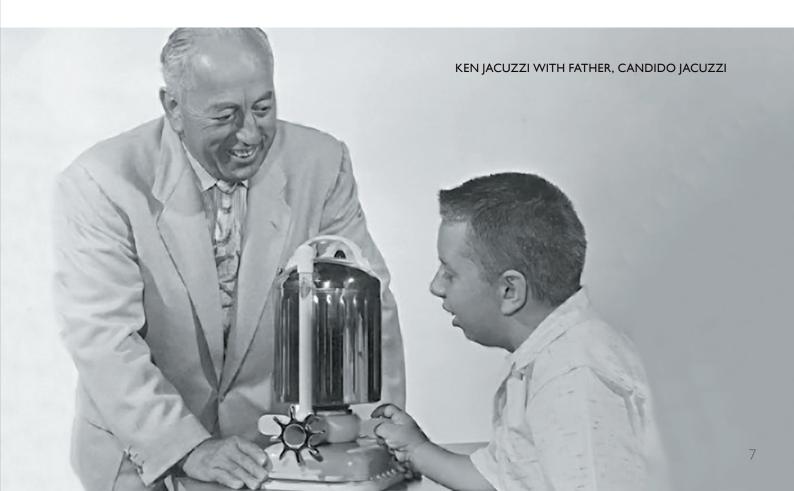

By the 1940's, 15-month-old Ken Jacuzzi was diagnosed with debilitating rheumatoid arthritis. When traveling for hydrotherapy treatments at a distant hospital began to wear on his child, Candido Jacuzzi redesigned the agricultural pump into what's known as the J-300™ hydromassage pump, turning any soaking bathtub into a relaxing and rejuvenating hydro-therapeutic spa, and allowing Ken to return to the family home.