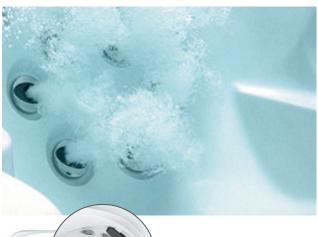

## HYDROMASSAGE

More jets do not equal a better hydromassage, but the right jets do. Jacuzzi® Brand hydromassage utilises the Aqualibrium® formula – the perfect mix of air and water – to deliver a jetted massage that reduces stress and lower back pain, improves sleep and post exercise recovery, and alleviates restless leg syndrome, cramps, arthritis and fibromyalgia, improving your overall wellbeing. As simple as enjoying a cup of coffee, a regular hydromassage routine can be more beneficial than you realise.

#### ADJUSTABLE PRESSURE

Using the Aqualibrium® Formula, each jet is individually calibrated to deliver the perfect balance of air and water, then precisely paired with the exact pump-to-jet ratio needed to ensure a balanced experience in each and every seat.