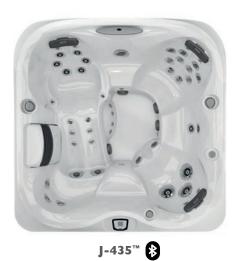

ELECTRICAL

32Amps / 40Amps

MASSAGE TYPE PowerPro©

NUMBER OF PUMPS

2 x Jet Pumps, I x Circulation Pump

-435™

5 - 6 Seats

**DIMENSIONS**\*

213 cm x 213 cm x 91 cm - 109 cm back

DRY WEIGHT

373 kg

TOTAL FILLED WEIGHT

2,037 kg

**AVERAGE SPA VOLUME** 

1,363 liters

ELECTRICAL

32Amps / 40Amps

MASSAGE TYPE PowerPro©

NUMBER OF PUMPS

 $2 \times \text{Jet Pumps}, \ I \times \text{Circulation Pump}$ 