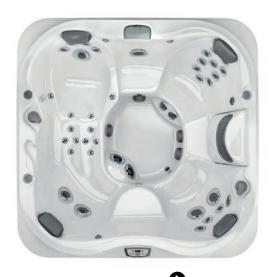

## THE J-300<sup>™</sup>

#### COMFORT COLLECTION

This range has been refined and enhanced to offer an improved hydromassage experience. A deeper massage is delivered by specifically targeted jets found within the Powerpro® therapy seats.

#### BENEFITS OF THIS COLLECTION

- Exclusive Patented Jet Technology includes targeted deep tissue jets for the ultimate hydromassage experience
- Enjoy subtle lighting with ProLite<sup>™</sup> LED Lighting and choose your favourite colour
- A unique Hydrosoothe<sup>™</sup> Massage Pillow delivers
   a superior head and neck massage and a soothing
   cascade of water
- Built for durability, the Illuminated Control Panel is simple and easy to use
- Contemporary styling and a premium finish,
   ProFinish™ Cabinetry adds a modern twist to your outdoor space
- Experience added relaxation with the multicoloured Water Rainbow<sup>®</sup> Waterfall and the comforting sounds of falling water
- Compatible with SmartTub<sup>™</sup> System, the smart way to control and monitor your hot tub