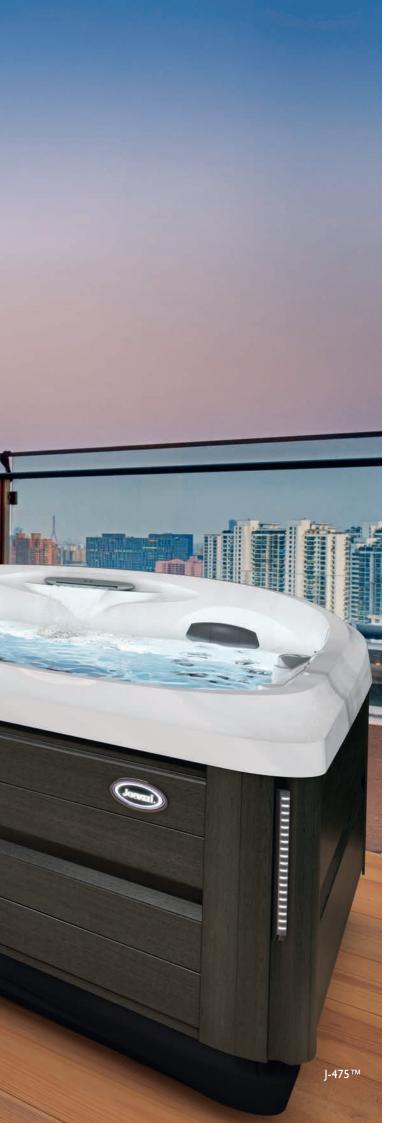

J-475™ 🕏

23 l x 23 l x 95 cm (||| cm at back) Seating Capacity: 6-7 (I lounge) Total Jets: 55

Bluetooth Speaker Included Images for illustration purposes only. Dimensions and specifications provided for guidance only, actual product may vary. Please speak to your local retailer for pricing or for more information.