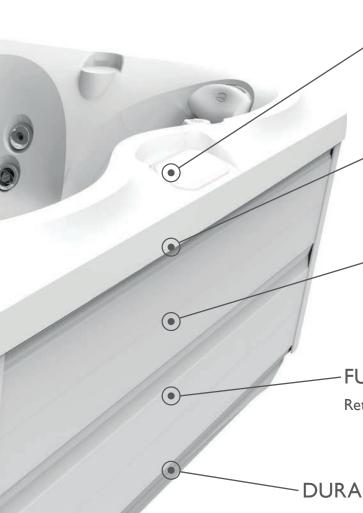

#### PROFUSION™ SHELL

Three layers of material for a strong, scratch-resistant shell

#### **FULLY INSULATED**

An air, moisture, and sound barrier adding structural integrity to pipes

#### POWERPRO® JETS

Utilises the Venturi (fluid pressure) effect to create the perfect balance of air and water

Adjust settings based on energy usage reports in your SmartTub™ app

#### PERFORMANCE-ENGINEERED PLUMBING

Precise pump-to-jet ratio for optimized water pressure in every seat

#### **TOOL-FREE CABINETRY**

High quality, UV-resistant synthetic cabinetry with easy access to critical components in your hot tub

#### **FULLY INSULATED**

Retains heat, absorbs noise, and supports plumbing

#### DURABLE PROPOLYMER™ BASE

Impervious to nature and moisture, and makes installation easy