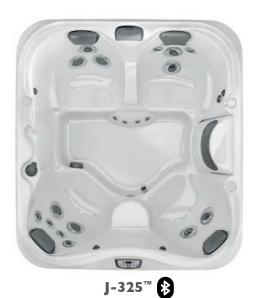

## THE J-300<sup>™</sup>

#### COMFORT COLLECTION

This range has been refined and enhanced to offer an improved hydromassage experience. A deeper massage is delivered by specifically targeted jets found within the Powerpro® therapy seats.

#### BENEFITS OF THIS COLLECTION

- Exclusive Patented Jet Technology includes targeted deep tissue jets for the ultimate hydromassage experience
- Enjoy subtle lighting with ProLite<sup>™</sup> LED Lighting and choose your favourite colour
- A unique Hydrosoothe<sup>™</sup> Massage Pillow delivers
   a superior head and neck massage and a soothing
   cascade of water
- Built for durability, the Illuminated Control Panel is simple and easy to use
- Contemporary styling and a premium finish,
   ProFinish™ Cabinetry adds a modern twist to your outdoor space
- Experience added relaxation with the multicoloured Water Rainbow<sup>®</sup> Waterfall and the comforting sounds of falling water
- Compatible with SmartTub<sup>™</sup> System, the smart way to control and monitor your hot tub