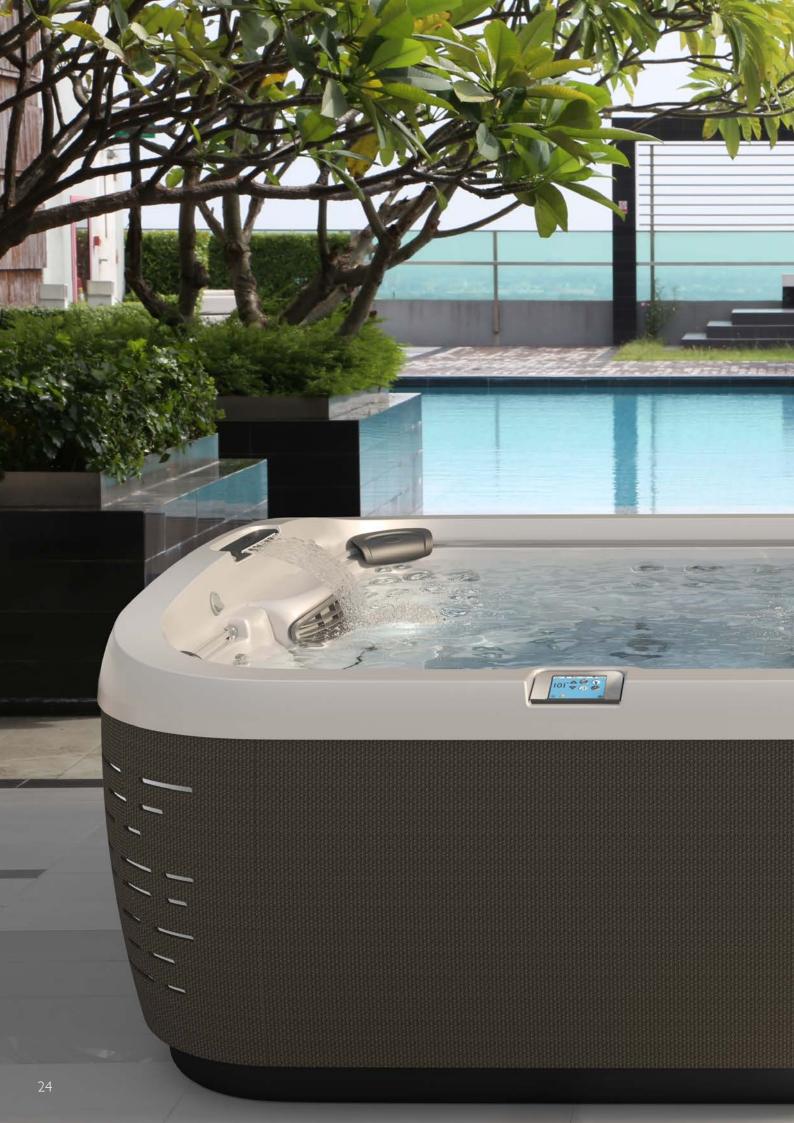

## THE J-500<sup>™</sup>

#### LUXURY COLLECTION

Our flagship collection combines ground-breaking design, technological innovation and the now legendary Jacuzzi® hydromassage to deliver a new standard of hot tub luxury.

#### BENEFITS OF THIS COLLECTION

- The unique aesthetic of Curvalux<sup>™</sup> Designer
   Woven Exterior adds a durable, luxurious touch to your garden retreat
- Dual Elevated Edges with Multi-Colour
   Waterfalls provides the soothing sounds of two waterfalls for enhanced relaxation
- Make a statement with Integrated Corner Exterior Lighting in any outdoor space
- The full colour ProTouch<sup>™</sup> Glass Control utilises touch screen technology for ultimate ease of use
- Our SmartTub<sup>™</sup> System is the smart way to control and monitor your hot tub
- Exclusive Patented Jet Technology delivers the deep tissue massage you've been looking for with a variety of focussed jets
- CLEARRAY Active Oxygen<sup>™</sup> System natureinspired technology neutralises pathogens for crystal, clean water