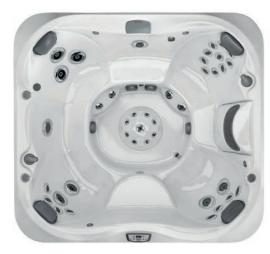

## THE J-300<sup>™</sup>

#### COMFORT COLLECTION

This range has been refined and enhanced to offer an improved hydromassage experience. A deeper massage is delivered by specifically targeted jets found within the Powerpro® therapy seats.

#### BENEFITS OF THIS COLLECTION

- Exclusive Patented Jet Technology includes targeted deep tissue jets for the ultimate hydromassage experience
- Enjoy subtle lighting with ProLite<sup>™</sup> LED Lighting and choose your favourite colour
- A unique Hydrosoothe<sup>™</sup> Massage Pillow delivers
   a superior head and neck massage and a soothing
   cascade of water
- Built for durability, the Illuminated Control Panel is simple and easy to use
- Contemporary styling and a premium finish,
   ProFinish™ Cabinetry adds a modern twist to your outdoor space
- Experience added relaxation with the multicoloured Water Rainbow<sup>®</sup> Waterfall and the comforting sounds of falling water
- Compatible with SmartTub<sup>™</sup> System, the smart way to control and monitor your hot tub