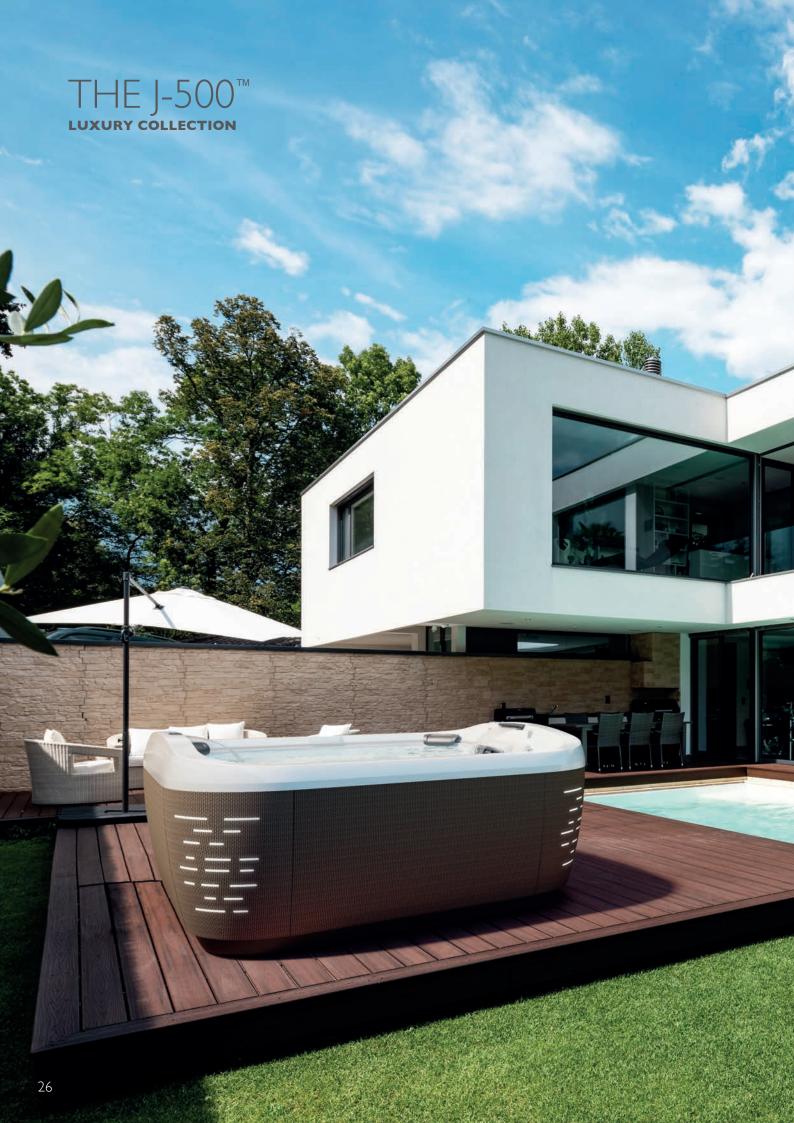

## THE J-500<sup>™</sup>

#### LUXURY COLLECTION

Our flagship collection combines ground-breaking design, technological innovation and the now legendary Jacuzzi® hydromassage to deliver a new standard of hot tub luxury.

#### BENEFITS OF THIS COLLECTION

- The unique aesthetic of Curvalux<sup>™</sup> Designer
   Woven Exterior adds a durable, luxurious touch to your garden retreat
- Dual Elevated Edges with Multi-Colour
   Waterfalls provides the soothing sounds of two waterfalls for enhanced relaxation
- Make a statement with Integrated Corner Exterior Lighting in any outdoor space
- The full colour ProTouch<sup>™</sup> Glass Control utilises touch screen technology for ultimate ease of use
- Our SmartTub<sup>™</sup> System is the smart way to control and monitor your hot tub
- Exclusive Patented Jet Technology delivers the deep tissue massage you've been looking for with a variety of focussed jets
- CLEARRAY Active Oxygen<sup>™</sup> System natureinspired technology neutralises pathogens for crystal, clean water