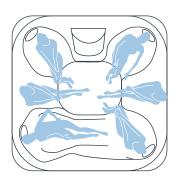

#### PERSONALISED MASSAGE

By studying the anthropometric dimensions of the 5<sup>th</sup> percentile of females and 95<sup>th</sup> percentile of males, we can design hot tubs based on the average dimensions of 90% of the population to deliver a personalised massage.

#### **COMFORTABLE SEATING**

Seats designed to follow the contours of the body and recessed jets placed to perfectly match the muscle structure of the human form delivers a comfortable, premium hydromassage experience for most body types.