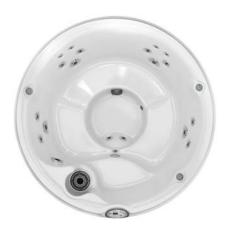

# THE J-200<sup>™</sup>

## **CLASSIC COLLECTION**

A choice that combines Jacuzzi<sup>®</sup> reliability, quality and value. This is without doubt a perfect introduction to the many benefits of hydrotherapy using Classic Jets, whilst remaining true to the performance and style synonymous with Jacuzzi<sup>®</sup>.

### BENEFITS OF THIS COLLECTION

- Relieve the stresses of everyday life with a ClassicPro Jacuzzi® Hydromassage experience
- Ergonomic Seating and a Spacious Design provides ultimate comfort as you sit back and relax
- Features a Waterfall on select models and LED Lighting to soothe your mind and body
- Enjoy maximised running efficiency with Foam Insulation
- Enhance your wellness experience and play the perfect soundtrack with Optional BLUEWAVE<sup>™</sup>
   Stereo
- Compatible with SmartTub™ System, the smart way to control and monitor your hot tub