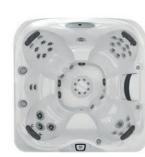

## THE J-300<sup>™</sup>

#### COMFORT COLLECTION

This range has been refined and enhanced to offer an improved hydromassage experience. A deeper massage is delivered by specifically targeted jets found within the Powerpro® therapy seats.

#### BENEFITS OF THIS COLLECTION

- Exclusive Patented Jet Technology includes targeted deep tissue jets for the ultimate hydromassage experience
- Enjoy subtle lighting with ProLite<sup>™</sup> LED Lighting and choose your favourite colour
- A unique Hydrosoothe<sup>™</sup> Massage Pillow delivers
   a superior head and neck massage and a soothing
   cascade of water
- Built for durability, the Illuminated Control Panel is simple and easy to use
- Contemporary styling and a premium finish,
   ProFinish™ Cabinetry adds a modern twist to your outdoor space
- Experience added relaxation with the multicoloured Water Rainbow<sup>®</sup> Waterfall and the comforting sounds of falling water
- Compatible with SmartTub<sup>™</sup> System, the smart way to control and monitor your hot tub

Plus many, many more.

Speak to your local retailer for more details or visit www.jacuzzi.co.uk

**J-385™ \$**231 x 231 x 97 cm

Seating Capacity: 6-7 Total Jets: 49

231 x 231 x 97 cm
Seating Capacity: 6 (I lounge) Total Jets: 50