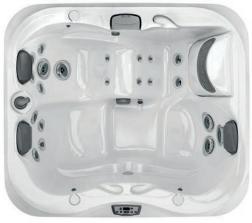

# THE J-200<sup>™</sup>

## **CLASSIC COLLECTION**

A choice that combines Jacuzzi<sup>®</sup> reliability, quality and value. This is without doubt a perfect introduction to the many benefits of hydrotherapy using Classic Jets, whilst remaining true to the performance and style synonymous with Jacuzzi<sup>®</sup>.

### BENEFITS OF THIS COLLECTION

- Relieve the stresses of everyday life with a ClassicPro Jacuzzi® Hydromassage experience
- Ergonomic Seating and a Spacious Design provides ultimate comfort as you sit back and relax
- Features a Waterfall on select models and LED Lighting to soothe your mind and body
- Enjoy maximised running efficiency with Foam Insulation
- Enhance your wellness experience and play the perfect soundtrack with Optional BLUEWAVE<sup>™</sup>
   Stereo
- Compatible with SmartTub™ System, the smart way to control and monitor your hot tub