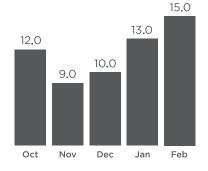

## SIMPLIFIED HOT TUB OWNERSHIP AT YOUR FINGERTIPS

- Control energy savings and filtration
- · Change temperature, lighting, and jets
- Manage your holiday home hot tub

- Delivers energy usage reports
- Relays power outage notifications