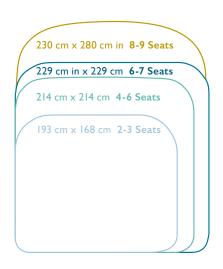

#### I. SELECT SIZE AND MASSAGE OPTIONS

A common misconception about hot tub size is that you're limited to models with less seating options when garden space is limited. The good news is that a hot tub with more massage combinations requires only a slightly larger footprint; sometimes a matter of only a few centimetres.

#### 2. CHOOSE LOUNGE VS. OPEN SEATING

A lounge seat offers a full-body massage option and a more secluded spa experience.

An open seating model offers more massage options and makes communicating with others in the hot tub easier.