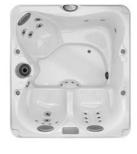

# THE J-200<sup>™</sup>

## **CLASSIC COLLECTION**

A choice that combines Jacuzzi<sup>®</sup> reliability, quality and value. This is without doubt a perfect introduction to the many benefits of hydrotherapy using Classic Jets, whilst remaining true to the performance and style synonymous with Jacuzzi<sup>®</sup>.

### BENEFITS OF THIS COLLECTION

- Relieve the stresses of everyday life with a ClassicPro Jacuzzi® Hydromassage experience
- Ergonomic Seating and a Spacious Design provides ultimate comfort as you sit back and relax
- Features a Waterfall on select models and LED Lighting to soothe your mind and body
- Enjoy maximised running efficiency with Foam Insulation
- Enhance your wellness experience and play the perfect soundtrack with Optional BLUEWAVE<sup>™</sup>
   Stereo
- Compatible with SmartTub™ System, the smart way to control and monitor your hot tub

Plus many, many more.

Speak to your local retailer for more details or visit www.jacuzzi.co.uk

229 x 229 x 93 cm Seating Capacity: 6-7 Total Jets: 44

229 x 229 x 93 cm
Seating Capacity: 6-7 (I lounge) Total Jets: 45

214 x 214 x 92 cm Seating Capacity: 6-7 Total Jets: 35

Bluetooth Speaker Upgrade Available 
Images for illustration purposes only. Dimensions and specifications provided for guidance only, actual product may vary. Please speak to your local retailer for pricing or for more information.

J-235™ →
214 x 214 x 92 cm
Seating Capacity: 6 (I lounge) Total Jets: 35

**J-225™**193 x 213 x 87 cm
Seating Capacity: 4-5 Total Jets: 23

J-210<sup>™</sup> ø 198 x 92 cm Seating Capacity: 4 Total Jets: 19