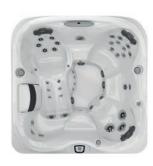

## THE J-500<sup>™</sup>

#### LUXURY COLLECTION

Our flagship collection combines ground-breaking design, technological innovation and the now legendary Jacuzzi® hydromassage to deliver a new standard of hot tub luxury.

#### BENEFITS OF THIS COLLECTION

- The unique aesthetic of Curvalux<sup>™</sup> Designer
   Woven Exterior adds a durable, luxurious touch to your garden retreat
- Dual Elevated Edges with Multi-Colour
   Waterfalls provides the soothing sounds of two waterfalls for enhanced relaxation
- Make a statement with Integrated Corner Exterior Lighting in any outdoor space
- The full colour ProTouch<sup>™</sup> Glass Control utilises touch screen technology for ultimate ease of use
- Our SmartTub<sup>™</sup> System is the smart way to control and monitor your hot tub
- Exclusive Patented Jet Technology delivers the deep tissue massage you've been looking for with a variety of focussed jets
- CLEARRAY Active Oxygen<sup>™</sup> System natureinspired technology neutralises pathogens for crystal, clean water

Plus many, many more.

Speak to your local retailer for more details or visit www.jacuzzi.co.uk

J-585™ **\$** 

**231 x 231 x 92 cm** (107 cm at side) Seating Capacity: 6-7 Total Jets: 46

J-575™ 🕏

**231 x 231 x 92 cm** (107 cm at side) Seating Capacity: 5-6 (I lounge) Total Jets: 49