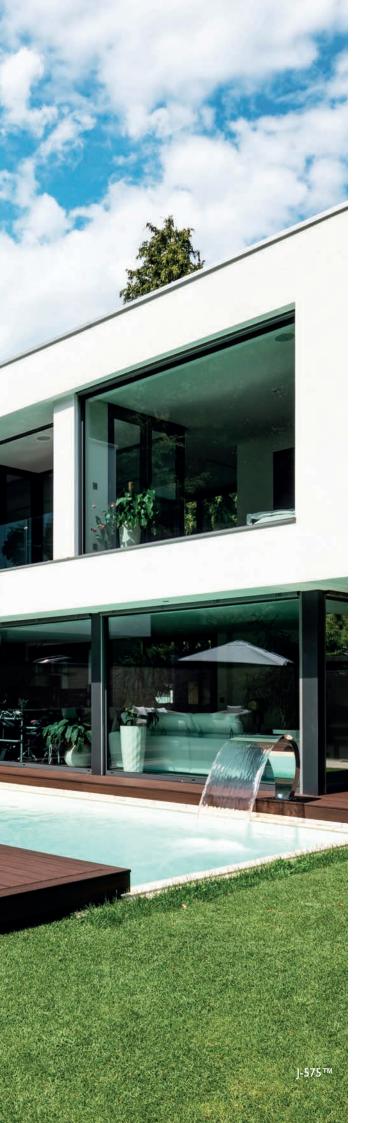

# THERE'S A JACUZZI® HOTTUB FOR EVERY KIND OF SPACE

No matter whether your space is generous, compact or somewhere in-between, there's a Jacuzzi<sup>®</sup> hot tub for every scenario. From a lawn fringed patio to a balcony or secluded garden retreat, you can be sure that our skillfully designed and east-to-install products will be right at home. Plus with no need for outdoor plumbing, your hot tub can be conveniently installed into a level area that best suits you.

Plus many, many more.

Speak to your local retailer for more details or visit www.jacuzzi.co.uk

J-585™ **\$** 

**231 x 231 x 92 cm** (107 cm at side) Seating Capacity: 6-7 Total Jets: 46

J-575™ 🕏

**231 x 231 x 92 cm** (107 cm at side) Seating Capacity: 5-6 (I lounge) Total Jets: 49