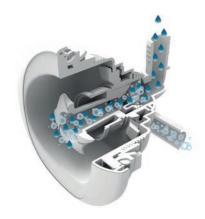

#### CLEARRAY ACTIVE OXYGEN™ CLEAN WATER SYSTEM (🎉

CLEARRAY Active Oxygen™ technology harnesses the power of air and light to work harder and clean the water longer. It's an advanced oxidation process that destroys contaminants and water-borne pathogens.

Hot Tub water is injected with a low-dose of ozone and mixed thoroughly. Ozonated water is then exposed to a UV-C bulb to energize the molecules. When ozonated water is treated by the UV-C rays, active oxygen is unlocked through a natural reaction called advanced oxidation.

Super-powered active oxygen destroys contaminants and water-borne pathogens to cleanse the water. The clean, clear water is then pumped back into the hot tub where it continues to clean and polish the water, breaking down the contaminants so it can be easily be removed through the filters.