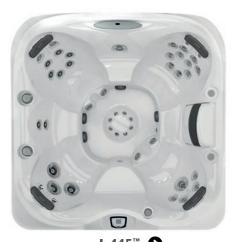

## J-445™

6 Seats

DIMENSIONS\*

 $213 \text{ cm} \times 213 \text{ cm} \times 91 \text{ cm} - 109 \text{ cm} \text{ back}$ 

DRY WEIGHT 281 kg

TOTAL FILLED WEIGHT

1,996 kg AVERAGE SPA VOLUME

1.401 liters

ELECTRICAL

32Amps / 40Amps

MASSAGE TYPE PowerPro©

NUMBER OF PUMPS

2 x Jet Pumps, I x Circulation Pump

-435™

5 - 6 Seats

**DIMENSIONS**\*