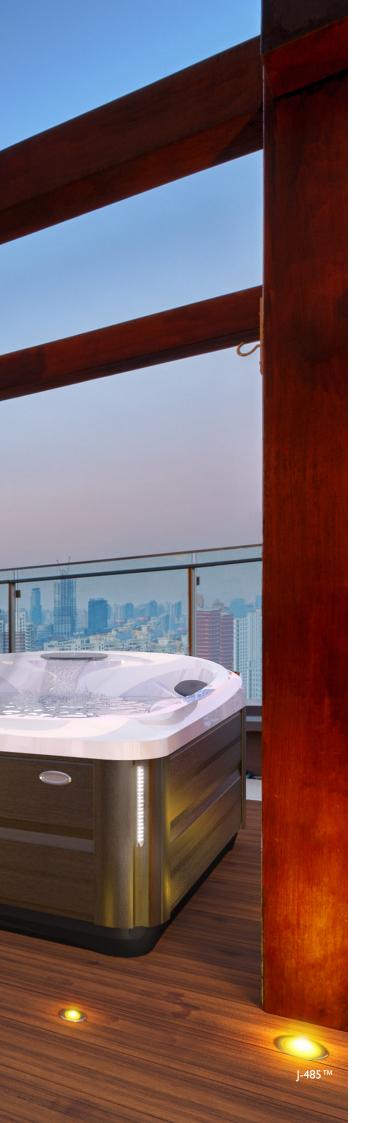

Plus many, many more.

Speak to your local retailer for more details or visit www.jacuzzi.co.uk

J-495™ 🕏

229 x 279 x 104 cm (116 cm at back) Seating Capacity: 8-9 Total Jets: 62

J-485™ 🕏

 $231 \times 231 \times 95 \text{ cm} (|| | | \text{cm at back})$ Seating Capacity: 6-7 Total Jets: 49