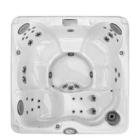

# THE J-200<sup>™</sup>

## **CLASSIC COLLECTION**

A choice that combines Jacuzzi<sup>®</sup> reliability, quality and value. This is without doubt a perfect introduction to the many benefits of hydrotherapy using Classic Jets, whilst remaining true to the performance and style synonymous with Jacuzzi<sup>®</sup>.

### BENEFITS OF THIS COLLECTION

- Relieve the stresses of everyday life with a ClassicPro Jacuzzi® Hydromassage experience
- Ergonomic Seating and a Spacious Design provides ultimate comfort as you sit back and relax
- Features a Waterfall on select models and LED Lighting to soothe your mind and body
- Enjoy maximised running efficiency with Foam Insulation
- Enhance your wellness experience and play the perfect soundtrack with Optional BLUEWAVE<sup>™</sup>
   Stereo
- Compatible with SmartTub™ System, the smart way to control and monitor your hot tub

Plus many, many more.

Speak to your local retailer for more details or visit www.jacuzzi.co.uk

229 x 229 x 93 cm Seating Capacity: 6-7 Total Jets: 44

229 x 229 x 93 cm
Seating Capacity: 6-7 (I lounge) Total Jets: 45

214 x 214 x 92 cm Seating Capacity: 6-7 Total Jets: 35

Bluetooth Speaker Upgrade Available 
Images for illustration purposes only. Dimensions and specifications provided for guidance only, actual product may vary. Please speak to your local retailer for pricing or for more information.

J-235™ →
214 x 214 x 92 cm
Seating Capacity: 6 (I lounge) Total Jets: 35

**J-225™**193 x 213 x 87 cm
Seating Capacity: 4-5 Total Jets: 23

J-210<sup>™</sup> ø 198 x 92 cm Seating Capacity: 4 Total Jets: 19