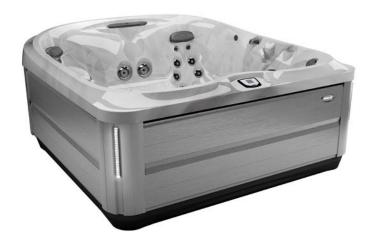

## THE J-500<sup>™</sup>

#### LUXURY COLLECTION

Our flagship collection combines ground-breaking design, technological innovation and the now legendary Jacuzzi® hydromassage to deliver a new standard of hot tub luxury.

#### BENEFITS OF THIS COLLECTION

- The unique aesthetic of Curvalux<sup>™</sup> Designer
   Woven Exterior adds a durable, luxurious touch to your garden retreat
- Dual Elevated Edges with Multi-Colour
   Waterfalls provides the soothing sounds of two waterfalls for enhanced relaxation
- Make a statement with Integrated Corner Exterior Lighting in any outdoor space
- The full colour ProTouch<sup>™</sup> Glass Control utilises touch screen technology for ultimate ease of use
- Our SmartTub<sup>™</sup> System is the smart way to control and monitor your hot tub
- Exclusive Patented Jet Technology delivers the deep tissue massage you've been looking for with a variety of focussed jets
- CLEARRAY Active Oxygen<sup>™</sup> System natureinspired technology neutralises pathogens for crystal, clean water

Plus many, many more.

Speak to your local retailer for more details or visit www.jacuzzi.co.uk

J-585™ **\$** 

**231 x 231 x 92 cm** (107 cm at side) Seating Capacity: 6-7 Total Jets: 46

J-575™ 🕏

**231 x 231 x 92 cm** (107 cm at side) Seating Capacity: 5-6 (I lounge) Total Jets: 49