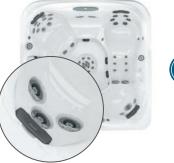

## POWERPRO® JETS\* COLLECTION

Our products deliver an adjustable high-flow, low-pressure hydromassage that feels like no other.

Based on the form and function of the original Jacuzzi® Jet, the MX jets deliver maximum volume at a higher air-to-water ratio to deliver a bold massage to the muscles in the lower back.

POWERPRO® BX

The comforting yet rejuvenating bubbling effect massages the calves.

POWERPRO® **FX LARGE** 

Focusing on the middle of the back to relieve tension and muscle strain, the spiral action massage promotes better circulation.

#### **FX THERAPY SEAT**

The full coverage neck, shoulders and back seat delivers a deep, adjustable, rifling, spiral stream of air and water to relieve chronic aches and pains.

#### MX JET THERAPY SEAT

Recognized as our original Jacuzzi® jet, the MX jet delivers a maximum volume, low pressure deep tissue massage for the lower back.

J-500<sup>™</sup>, J-400<sup>™</sup> AND J-300<sup>™</sup>