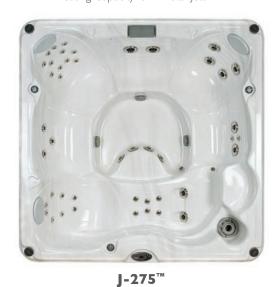

### J-200™ COLLECTION

-280<sup>TM</sup>

6 - 7 Seats TOTAL JETS 44 Classic Jets DIMENSIONS\* 229 cm x 229 cm x 94 cm DRY WEIGHT 401 kg TOTAL FILLED WEIGHT 2,558 kg **AVERAGE SPA VOLUME** 1,741 liters ELECTRICAL 32Amps / 40Amps MASSAGE TYPE ClassicPro

-275<sup>™</sup>

6 Seats TOTAL JETS 45 Classic Jets **DIMENSIONS\*** 229 cm x 229 cm x 94 cm DRY WEIGHT 366 kg TOTAL FILLED WEIGHT 2,371 kg AVERAGE SPA VOLUME 1,741 liters ELECTRICAL 32Amps / 40Amps MASSAGE TYPE ClassicPro NUMBER OF PUMPS 2 x Jet Pumps