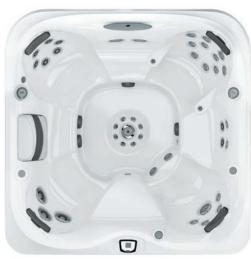

## THE J-400<sup>™</sup>

#### DESIGNER COLLECTION

Offering an experience of ultimate well-being through uncompromising performance, this collection delivers a truly unique hydromassage experience, complimented by Jacuzzi® technology and innovation.

#### BENEFITS OF THIS COLLECTION

- The Distinct High Back Design adds privacy and protects from the elements providing a cosy retreat no matter the weather
- Contemporary styling and a premium finish,
   ProFinish™ Cabinetry adds a modern twist to your outdoor space
- Our SmartTub<sup>™</sup> System is the smart way to control and monitor your hot tub
- The full colour ProTouch<sup>™</sup> Control uses touch screen technology for ease of use
- Exclusive Patented Jet Technology banishes aches and pains with variety of massage options that stimulate and knead key muscle groups
- Find the perfect ambiance with Premium LED
   Lighting and set the colour to your mood
- CLEARRAY Active OxygenTM System nature-inspired technology neutralises pathogens for crystal, clean water

Plus many, many more.

Speak to your local retailer for more details or visit www.jacuzzi.co.uk

J-495™ 🕏

229 x 279 x 104 cm (116 cm at back) Seating Capacity: 8-9 Total Jets: 62

J-485™ 🕏

 $231 \times 231 \times 95 \text{ cm} (|| | | \text{cm at back})$ Seating Capacity: 6-7 Total Jets: 49