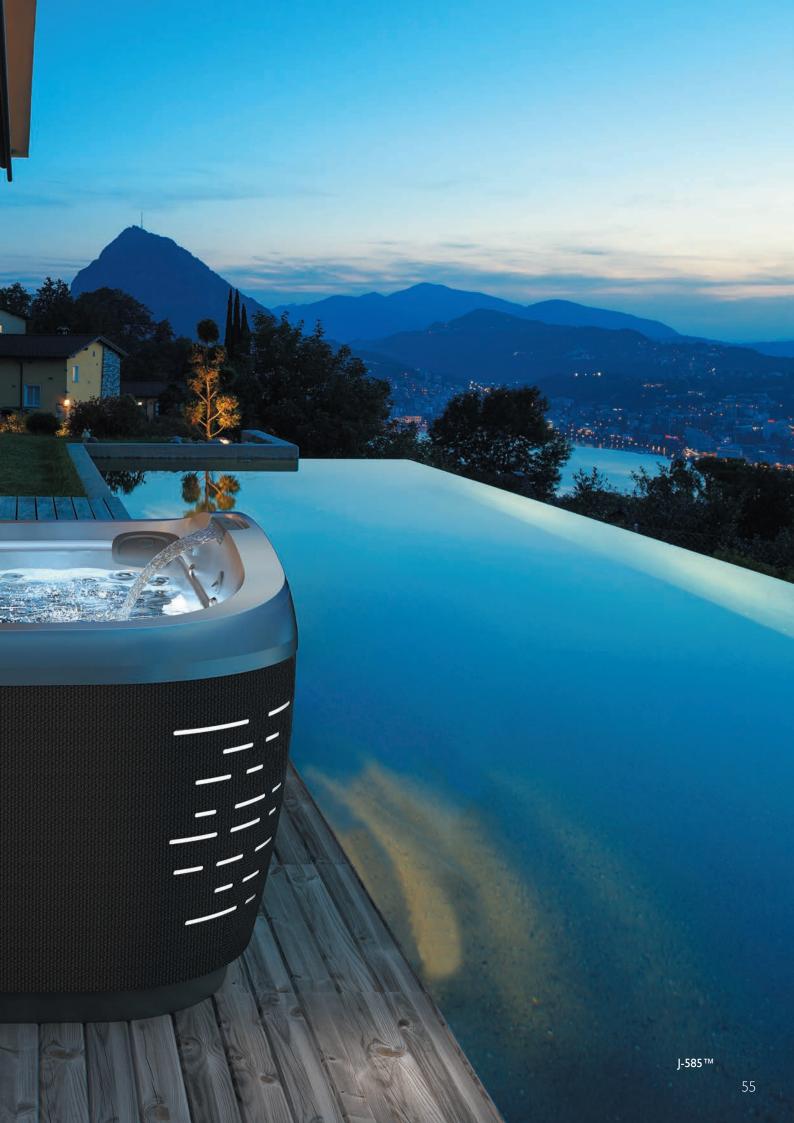

## THE J-500<sup>™</sup>

#### LUXURY COLLECTION

Our flagship collection combines ground-breaking design, technological innovation and the now legendary Jacuzzi® hydromassage to deliver a new standard of hot tub luxury.

Plus many, many more.

Speak to your local retailer for more details or visit www.jacuzzi.co.uk

J-585™ **\$** 

**231 x 231 x 92 cm** (107 cm at side) Seating Capacity: 6-7 Total Jets: 46

J-575™ 🕏

**231 x 231 x 92 cm** (107 cm at side) Seating Capacity: 5-6 (I lounge) Total Jets: 49