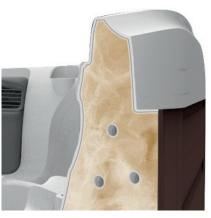

#### PROFUSION™ SHELL

Three layers of material for a strong, scratch-resistant shell

#### **FULLY INSULATED**

An air, moisture, and sound barrier adding structural integrity to pipes

#### **FULLY INSULATED**

Retains heat, absorbs noise, and supports plumbing

#### DURABLE PROPOLYMER™ BASE

Impervious to nature and moisture, and makes installation easy