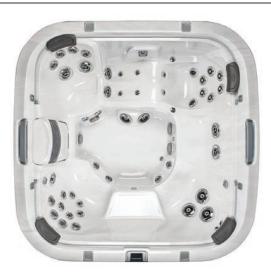

#### 2. CHOOSE LOUNGE VS. OPEN SEATING

A lounge seat offers a full-body massage option and a more secluded spa experience.

An open seating model offers more massage options and makes communicating with others in the hot tub easier.

#### 3. FIND THE COLLECTION THAT'S RIGHT FOR YOU

J-500™ COLLECTION Revolutionary Design, Legendary Performance

J-400™ COLLECTION Elegant Styling, Superior Hydromassage

**|-300™ COLLECTION** Smart Engineering, Premium |etting