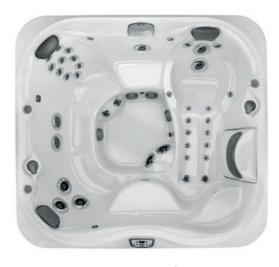

## THE J-300<sup>™</sup>

#### COMFORT COLLECTION

This range has been refined and enhanced to offer an improved hydromassage experience. A deeper massage is delivered by specifically targeted jets found within the Powerpro® therapy seats.

#### BENEFITS OF THIS COLLECTION

- Exclusive Patented Jet Technology includes targeted deep tissue jets for the ultimate hydromassage experience
- Enjoy subtle lighting with ProLite<sup>™</sup> LED Lighting and choose your favourite colour
- A unique Hydrosoothe<sup>™</sup> Massage Pillow delivers
   a superior head and neck massage and a soothing
   cascade of water
- Built for durability, the Illuminated Control Panel is simple and easy to use
- Contemporary styling and a premium finish,
   ProFinish™ Cabinetry adds a modern twist to your outdoor space
- Experience added relaxation with the multicoloured Water Rainbow<sup>®</sup> Waterfall and the comforting sounds of falling water
- Compatible with SmartTub<sup>™</sup> System, the smart way to control and monitor your hot tub