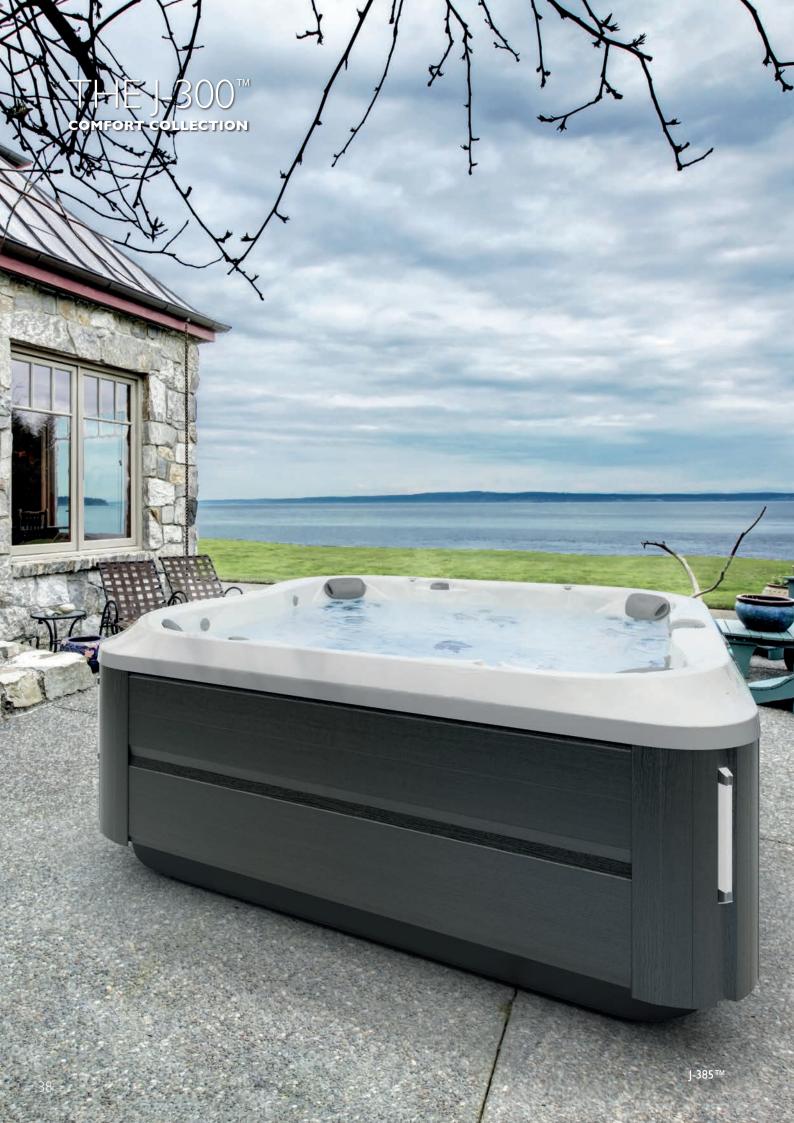

## THE J-300<sup>™</sup>

#### COMFORT COLLECTION

This range has been refined and enhanced to offer an improved hydromassage experience. A deeper massage is delivered by specifically targeted jets found within the Powerpro® therapy seats.

#### BENEFITS OF THIS COLLECTION

- Exclusive Patented Jet Technology includes targeted deep tissue jets for the ultimate hydromassage experience
- Enjoy subtle lighting with ProLite<sup>™</sup> LED Lighting and choose your favourite colour
- A unique Hydrosoothe<sup>™</sup> Massage Pillow delivers
   a superior head and neck massage and a soothing
   cascade of water
- Built for durability, the Illuminated Control Panel is simple and easy to use
- Contemporary styling and a premium finish,
   ProFinish™ Cabinetry adds a modern twist to your outdoor space
- Experience added relaxation with the multicoloured Water Rainbow<sup>®</sup> Waterfall and the comforting sounds of falling water
- Compatible with SmartTub<sup>™</sup> System, the smart way to control and monitor your hot tub

Plus many, many more.

Speak to your local retailer for more details or visit www.jacuzzi.co.uk

**J-385™ \$**231 x 231 x 97 cm

Seating Capacity: 6-7 Total Jets: 49

231 x 231 x 97 cm
Seating Capacity: 6 (I lounge) Total Jets: 50