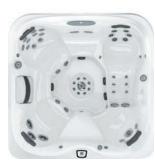

## THE J-400<sup>™</sup>

#### DESIGNER COLLECTION

Offering an experience of ultimate well-being through uncompromising performance, this collection delivers a truly unique hydromassage experience, complimented by Jacuzzi® technology and innovation.

#### BENEFITS OF THIS COLLECTION

- The Distinct High Back Design adds privacy and protects from the elements providing a cosy retreat no matter the weather
- Contemporary styling and a premium finish,
   ProFinish™ Cabinetry adds a modern twist to your outdoor space
- Our SmartTub<sup>™</sup> System is the smart way to control and monitor your hot tub
- The full colour ProTouch<sup>™</sup> Control uses touch screen technology for ease of use
- Exclusive Patented Jet Technology banishes aches and pains with variety of massage options that stimulate and knead key muscle groups
- Find the perfect ambiance with Premium LED
   Lighting and set the colour to your mood
- CLEARRAY Active OxygenTM System nature-inspired technology neutralises pathogens for crystal, clean water

Plus many, many more.

Speak to your local retailer for more details or visit www.jacuzzi.co.uk

J-495™ 🕏

229 x 279 x 104 cm (116 cm at back) Seating Capacity: 8-9 Total Jets: 62

J-485™ 🕏

 $231 \times 231 \times 95 \text{ cm} (|| | | \text{cm at back})$ Seating Capacity: 6-7 Total Jets: 49