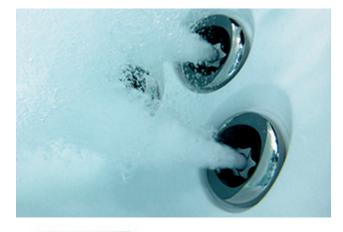

## HYDROMASSAGE

More jets do not equal a better hydromassage, but the right jets do. Jacuzzi® Brand hydromassage utilises the Aqualibrium® formula – the perfect mix of air and water – to deliver a jetted massage that reduces stress and lower back pain, improves sleep and post exercise recovery, and alleviates restless leg syndrome, cramps, arthritis and fibromyalgia, improving your overall wellbeing. As simple as enjoying a cup of coffee, a regular hydromassage routine can be more beneficial than you realise.

#### ADJUSTABLE PRESSURE

Using the Aqualibrium® Formula, each jet is individually calibrated to deliver the perfect balance of air and water, then precisely paired with the exact pump-to-jet ratio needed to ensure a balanced experience in each and every seat.