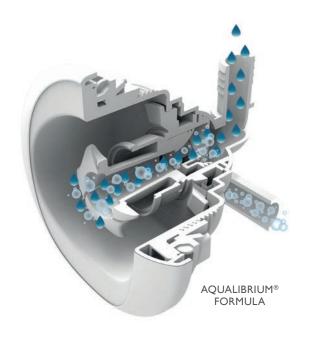

## HYDROMASSAGE

More jets do not equal a better hydromassage, but the right jets do. Jacuzzi® Brand hydromassage utilises the Aqualibrium® formula – the perfect mix of air and water – to deliver a jetted massage that reduces stress and lower back pain, improves sleep and post exercise recovery, and alleviates restless leg syndrome, cramps, arthritis and fibromyalgia, improving your overall wellbeing. As simple as enjoying a cup of coffee, a regular hydromassage routine can be more beneficial than you realise.

#### ADJUSTABLE PRESSURE

Using the Aqualibrium® Formula, each jet is individually calibrated to deliver the perfect balance of air and water, then precisely paired with the exact pump-to-jet ratio needed to ensure a balanced experience in each and every seat.