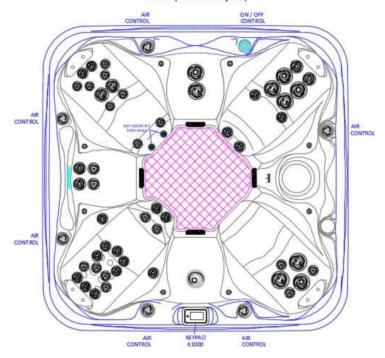

# MASSAGE SELECTOR/AIR CONTROL DIAGRAM

### Pump 2

North America (60 Hz): 1SP, 3HP, 10.0 AMPS (6505161)

**Air Control:** (6) – 1" Air Control **(4525231)** 

On / Off Control: (1) - 1" On / Off Control (4525232)

Filters: (1) 50 SQ FT (4520007)