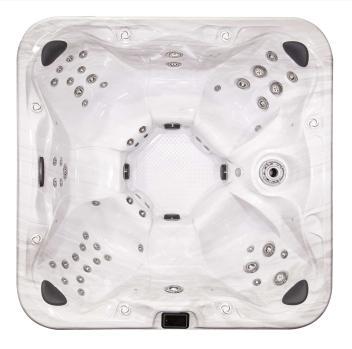

# **SPECIFICATIONS**

Seating: 7 Person

Dimensions in inches: 86" X 86" X 36"

**Dimensions in centimeters:** 218 cm x 218 cm x 91 cm

**Dry Weight:** 740 lbs / 336 kg

Filled Weight (Spa Volume): 3,561 lbs / 1,616 kg

Water Capacity (Spa 338 US gallons / 1,280 L

Volume):

Electronic Controls: GECKO K1000 Keypad (7005110)

Massage Selectors: 0
Air Controls: 6

Water Management System: (1)50 SQ FT flow through filter

**LED Lighting:** (1) Small LED plus 8 interior LED lights

#### 2025 WELLNESS SHOP S104 (54 actual jets)

(6020156)

(6030153)

(6030155)

Seat Depth:

A = 28.38" (70.07 cm)

B = 23.25" (59.06 cm)

C = 28.25" (71.78 cm)