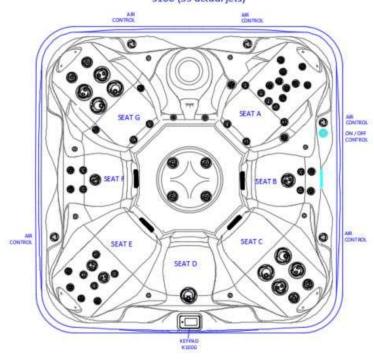

# MASSAGE SELECTOR/AIR CONTROL DIAGRAM

#### 2025 WELLNESS SHOP S106 (59 actual jets)

(6020154)

(6020155)

(6030153)

(6030155)

Seat Depth:

A = 28.38" (70.07 cm)

B = 23.25" (59.06 cm)

C = 28.38" (70.07 cm)

D = 23.25" (59.06 cm) E = 28.25" (71.78 cm)

F = 23.13" (58.74 cm)

G = 28.38" (70.07 cm)

LISTED DIMENSIONS REPRESENT DISTANCE FROM THE TOP OF ACRYLIC TO LOWEST POINT IN THE SEAT TOLERANCE ±1/16" (0.159 CM)

## Pump 2

North America (60 Hz): 1SP, 3HP, 10.0 AMPS (6505161)

**Air Control:** (5) – 1" Air Control **(4525231)** 

On / Off Control: (1) - 1" On / Off Control (4525232)

Filters: (1) 50 SQ FT (4520007)