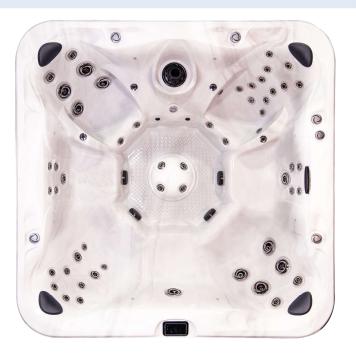

# **SPECIFICATIONS**

**Seating:** 7 Person

Dimensions in inches: 94" X 94" X 36"

**Dimensions in centimeters:** 239 cm x 239 cm x 91cm

**Dry Weight:** 804 lbs / 365 kg

Filled Weight (Spa Volume): 4,668 lbs / 2,118 kg
Water Capacity (Spa 463 US gallons / 1,753 L

#### 2025 WELLNESS SHOP S106 (59 actual jets)

(6020154)

(6020155)

(6030153)

(6030155)

Seat Depth:

A = 28.38" (70.07 cm)

B = 23.25" (59.06 cm)